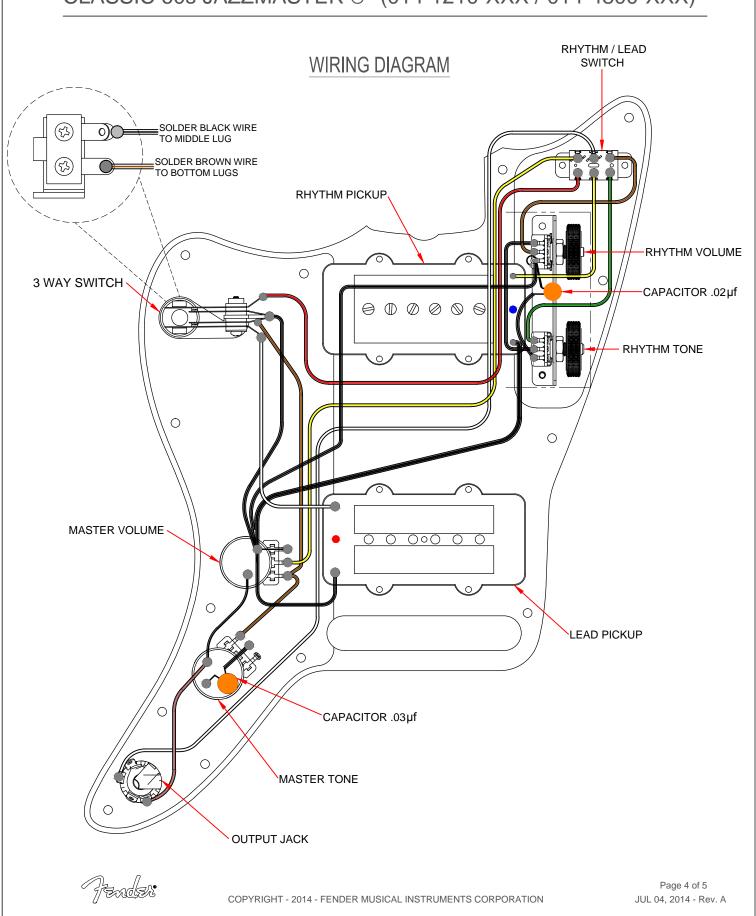

| 0015636049  |
| 34   | BUTTON STRAP NI 0.156                   | 0994915000  |
| 35   | SCRW WOOD 6x1 OHP NI                    | 0016188049  |
|      |                                         |             |
|      |                                         |             |
|      |                                         |             |
|      |                                         |             |
|      |                                         |             |
|      |                                         |             |
|      |                                         |             |
|      |                                         |             |
|      |                                         |             |
|      |                                         |             |





#### **SWITCH & CONTROL FUNCTION**