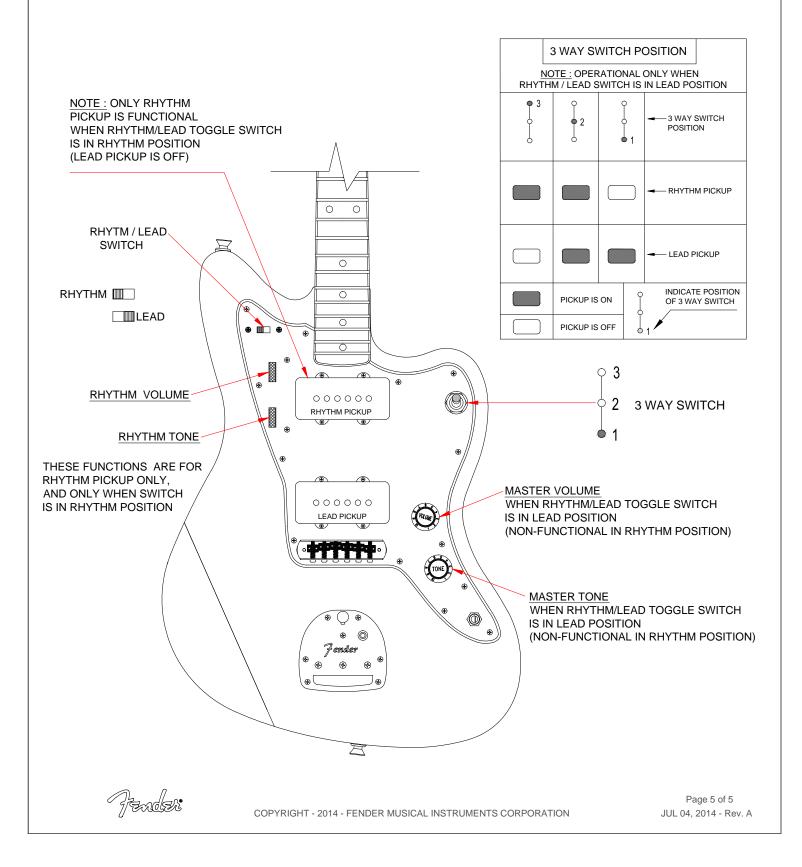

NI 0.156                   | 0994915000  |
| 35   | SCRW WOOD 6x1 OHP NI                    | 0016188049  |
|      |                                         |             |
|      |                                         |             |
|      |                                         |             |
|      |                                         |             |
|      |                                         |             |
|      |                                         |             |
|      |                                         |             |
|      |                                         |             |
|      |                                         |             |
|      |                                         |             |





#### **SWITCH & CONTROL FUNCTION**