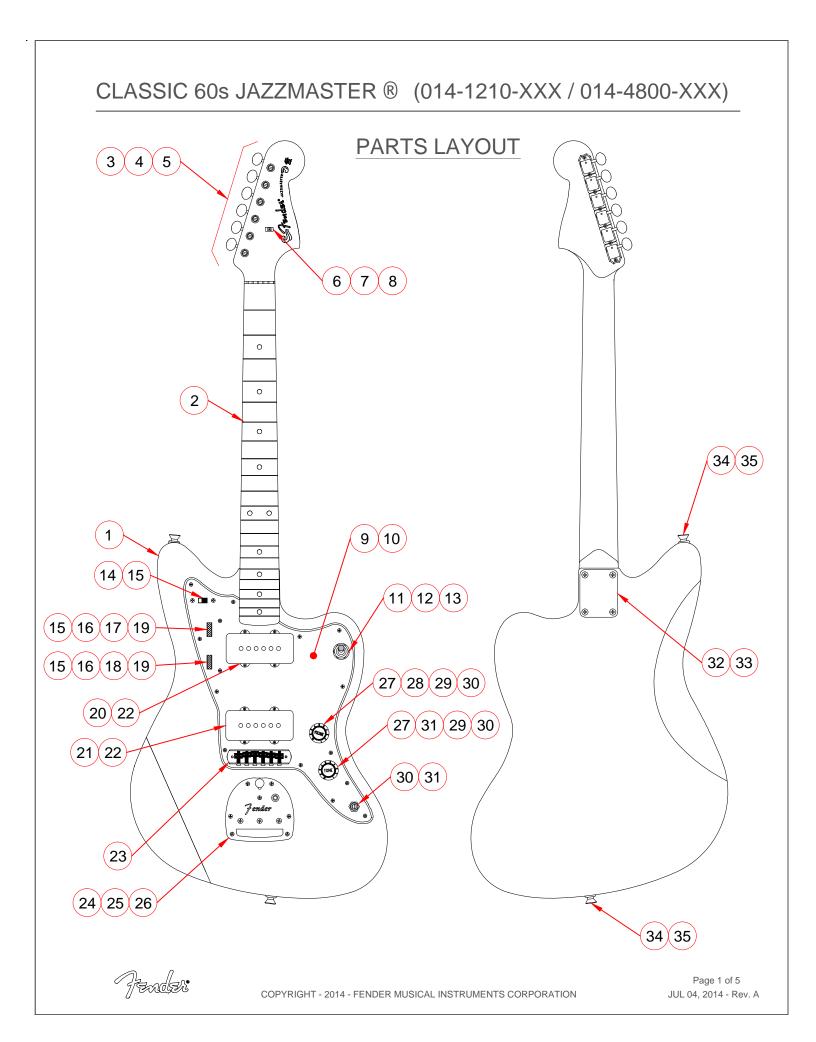

## PARTS LIST

| REF# | DESCRIPTION                         | PART NUMBER |
|------|-------------------------------------|-------------|
| 1    | BODY 60S CLSC JAZMASTER LQ SFG B&P  | 7705228557  |
|      | BODY 60S CLSC JAZMASTER 3TSB RELIC  | 7706218516  |
| 2    | NECK 60S CLSC JAZMASTER RW PNT      | 7705227000  |
|      | NECK 60S CLSC JAZMASTER RW RELIC    | 7706217000  |
| 3    | KEY, VINT ST                        | 0047912000  |
| 4    | BUSHING KEY VINT                    | 0053020000  |
| 5    | SCRW SMAB 3x3/8 RHP NI              | 0011357049  |
| 6    | STRING GUIDE NICKEL                 | 0994910000  |
| 7    | SCRW SMA 3x5/8 RHP NI               | 0011358049  |
| 8    | SPACER STR TREE 62 STRAT            | 0020423000  |
| 9    | PICKGUARD JAZZMASTER SS W/B/W       | 7703307000  |
|      | PICKGUARD JAZZMASTER SS W/B/W RELIC | 7703307400  |
| 10   | SCRW SMAB 4x1/2 OHP NI              | 0015578049  |
| 11   | SWITCH 3 POS TOGGLE AGED KNOB       | 0053694049  |
| 12   | WASHER LOCK INTL 3/8 X .687         | 0016436049  |
| 13   | WSHR FLAT 3/8x.614 NI               | 0031153049  |
| 14   | SWITCH SLIDE SS 50 DP DT            | 0017079049  |
| 15   | SCRW M 4-40x1/4 OHP NI              | 0015719049  |
| 16   | KNOB DISC PRESET CNTRL 1"x.25       | 0054455000  |
| 17   | CONTROL MINIPOT 1MEG LINEAR W/NUT   | 0054457000  |
| 18   | CONTROL MINIPOT 50K LINEAR W/NUT    | 0054458000  |
| 19   | WASHER LOCK INTERNAL TOOTH 1/4      | 0016451000  |
| 20   | PICKUP ASSY 65 JAZZMASTER NK V.WHT  | 0094013000  |
| 21   | PICKUP ASSY 65 JAZZMASTER BRG V.WHT | 0094012000  |

### **PARTS LIST**

| REF# | DESCRIPTION                             | PART NUMBER |
|------|-----------------------------------------|-------------|
| 22   | SCRW WD RND HD 3 X 1 NI                 | 0016295049  |
| 23   | MUSTANG BRIDGE W/THREADED SADDLES RELIC | 7705076800  |
| 24   | TREMOLO VBT005 W/ LOGO                  | 0081138000  |
| 25   | ARM, VIB JAG/JAZZMASTER                 | 0077422000  |
| 26   | SCRW SMAB 5x1 OHP NI                    | 0015610049  |
| 27   | KNOB DISC PRESET CNTRL 1"x.25           | 0054455000  |
| 28   | CONTROL 1 MG LINEAR SPLT SHAFT          | 0994915000  |
| 29   | WASHER INT LOCK .035"x3/8" NI           | 0056790000  |
| 30   | NUT HEX 3/8-32x3/32 TK NI               | 0016352049  |
| 31   | JACK PHONE OPEN CIRCT 11                | 0021956049  |
| 32   | PLATE NECK VINT TELE CHR                | 0991447100  |
| 33   | SCRW SMA 8x1-3/4 OHP NI                 | 0015636049  |
| 34   | BUTTON STRAP NI 0.156                   | 0994915000  |
| 35   | SCRW WOOD 6x1 OHP NI                    | 0016188049  |
|      |                                         |             |
|      |                                         |             |
|      |                                         |             |
|      |                                         |             |
|      |                                         |             |
|      |                                         |             |
|      |                                         |             |
|      |                                         |             |
|      |                                         |             |
|      |                                         |             |