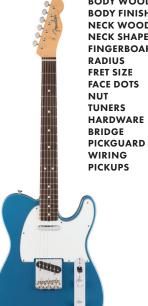

# 1960 TELECASTER

SHOWN IN WHITE BLONDE

**BODY WOOD** ALDER **BODY FINISH** NITROCELLULOSE LACQUER NECK WOOD '60S OVAL "C" **NECK SHAPE** FINGERBOARD SLAB ROSEWOOD 7.25" VINTAGE CLAY - NARROW SPACING **FACE DOTS** MICARTA FENDER GOTOH VINTAGE HARDWARE NICKEL / CHROME VINTAGE WITH THREADED SADDLES **PICKGUARD** 3-PLY WHITE VINTAGE TELE W / 3-WAY SWITCH FCS '60 - '63 TELECASTER