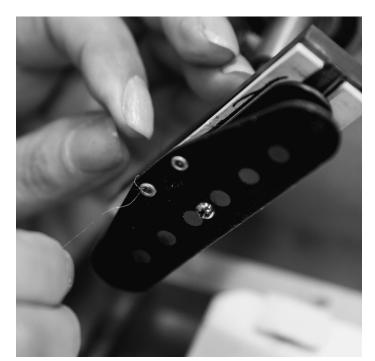

# SELECT A PICKUP OPTION

Hand-Wound: True to Fender history prior to 1965, hand-wound or "scatterwound" pickups are distinctly unique in character. Each pickup has its own subtle nuances and personalized character which is what made the original Fender pickups so sought after and prized.

Machine Wound: Each pickup is consistent and even in winds making each one sound and respond relatively the same. Though most of the Custom Shop pickups are hand-wound, some players prefer the consistency of machine-wound pickups, so we are happy to offer both options.