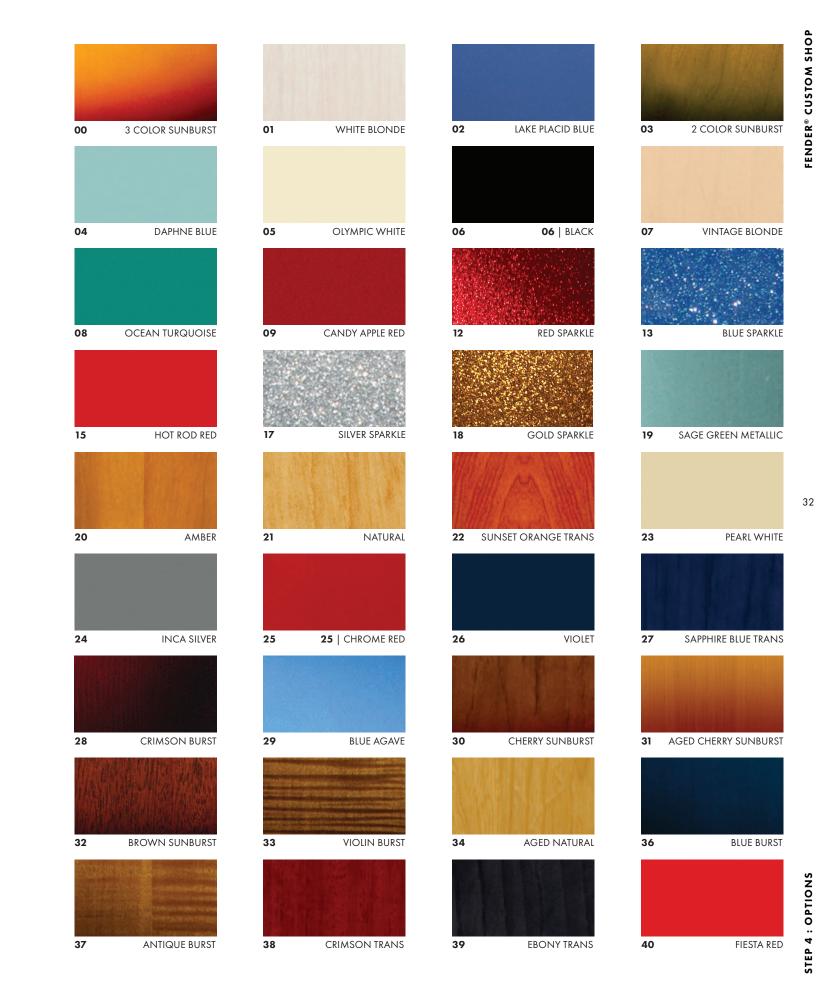

| BOD | Y COLOR (SELECT FROM PAGE 32) |
|-----|-------------------------------|
|     | SINGLE COLOR #                |
|     | COLOR OVER COLOR # O #        |
|     | SPARKLE COLOR                 |
|     | PINK PAISLEY (TOP)            |
|     | PINK PAISLEY (TOP & BACK)     |
|     | BLACK PAISLEY (TOP)           |
|     | BLACK PAISLEY (TOP & BACK)    |
|     | BLUE FLOWER (TOP)             |
|     | BLUE FLOWER (TOP & BACK)      |
| BOD | Y FINISH                      |