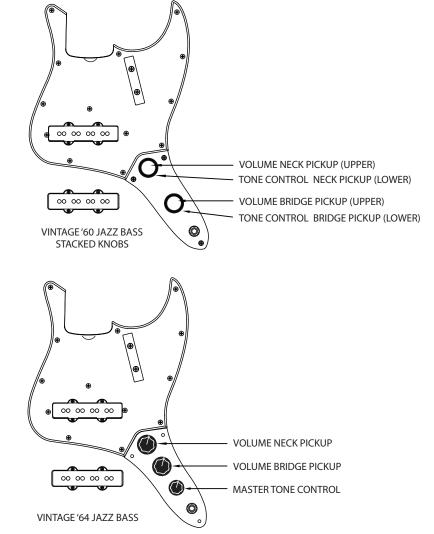

#### **SHAWBUCKER**

Full of multi-dimensional tone with welldefined overtones, this open-coil pickup complements and balances your guitar's natural voice while playing well with other pickup designs.



#### **CuNiFe WIDE RANGE**

The look of the famous Fender pickup design of the early 1970s with period correct magnets, as used on original-era Telecaster Thinline, Telecaster Custom and Telecaster Deluxe models.

#### P-90 PICKUPS



#### **CSP-90**

CSP-90 This classic design sings with pure Fender tone, bringing clear articulation to every note you play, from delicately nuanced cleans to snarling, spitting means.





#### **STRATOCASTER** WIRING



WIRING OPTION



STEP 4 : OPTIONS

47













**TELECASTER WIRING** 







49

# **PRECISION BASS WIRING**



# JAZZ BASS WIRING





HARDWARE OPTIONS

#### **STRATOCASTER** BRIDGES



#### **VINTAGE SYNCHRONIZED TREMOLO**

Original Stratocaster tremolo made using original die-cast moulds and punch presses.



#### **RSD STRAT TREMOLO**

Vintage style with improved pivot geometry, plating tolerances, string spacing and arm

**TELECASTER BRIDGES** 



#### 2-POINT CLASSIC PLAYER **TREMOLO**

Polished steel two-point synchronized tremolo bridge assembly.

FLOYD ROSE® ORIGINAL

intonation and ultra-stable tuning when

Double-locking tremolo bridge, recessed for

pick hand comfort providing laser-accurate

combined with the Floyd Rose R3 locking nut.



#### 2-POINT CUSTOM CLASSIC **TREMOLO**

Polished steel two-point synchronized tremolo bridge assembly with polished-steel block saddles.



#### **VINTAGE HARD-TAIL**

O