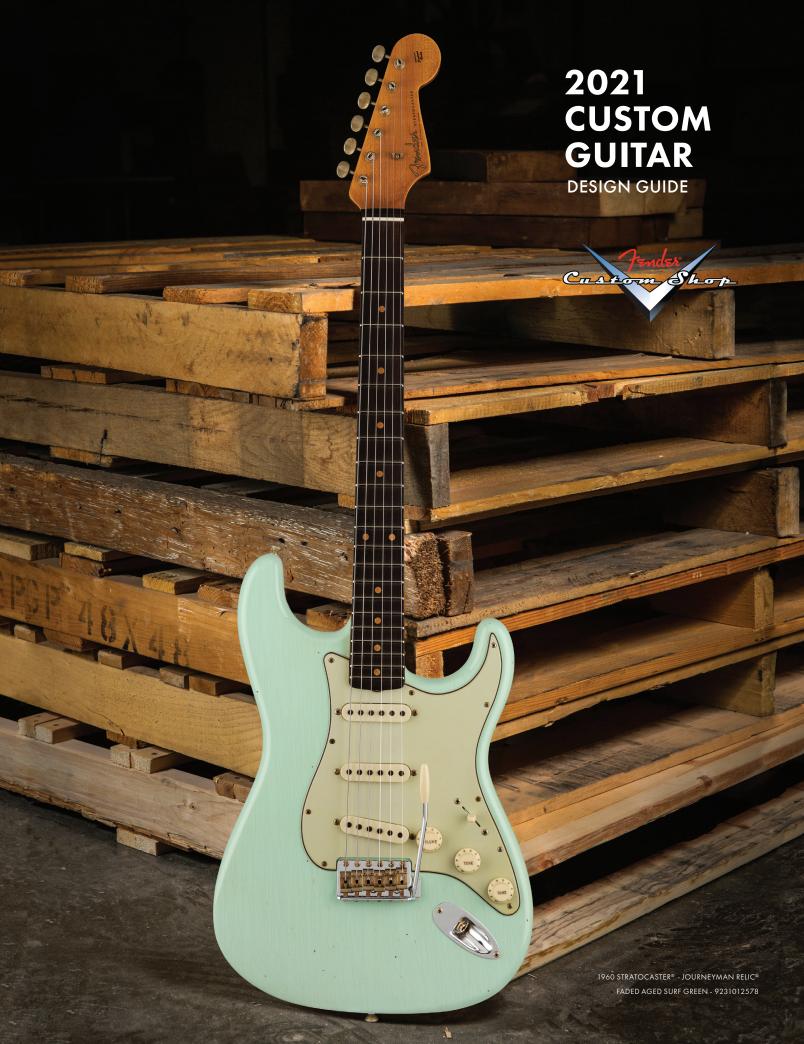

# 1955 STRATOCASTER

SHOWN IN 2-COLOR SUNBURST

**BODY WOOD BODY FINISH** NITROCELLULOSE LACQUER **NECK WOOD** MAPLE **NECK SHAPE** '55 "U" FINGERBOARD 1-PIECE MAPLE 7.25" VINTAGE BLACK MICARTA - WIDE SPACING MICARTA FENDER GOTOH VINTAGE NICKEL / CHROME **HARDWARE** 

VINTAGE SYNCHRONIZED TREMOLO 1-PLY WHITE VINTAGE STRAT W/ 3-WAY SWITCH FCS 1950S STRAT