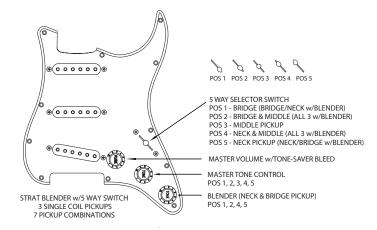

#### **STRATOCASTER** WIRING

WIRING OPTION

STEP 4 : OPTIONS

47

**TELECASTER WIRING** 

49