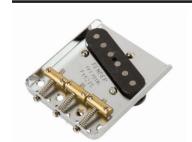

#### '51-'53 TELECASTER -**BRASS SADDLES**

Telecaster ashtray bridge plate with original tooling marks, serial number and 3 brass saddles.