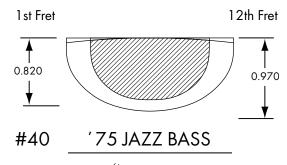

# **BASS** NECK SHAPES

38

39

#### '75 JAZZ BASS

Vintage bobbin construction, Alnico 5 magnets, flush mounted pole pieces and enamel wire provide warm tones, enhanced dynamics and even string response.