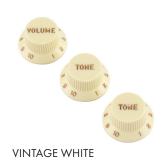

# SWITCH TIPS, CONTROL KNOBS, AND PICKUP COVERS

#### **SWITCH TIPS**

AGED WHITE

VINTAGE WHITE

**BLACK** 

#### **CONTROL KNOBS**

WHITE

#### **PICKUP COVERS**

WHITE

AGED WHITE

**EGGSHELL** 

VINTAGE WHITE

**BLACK** 