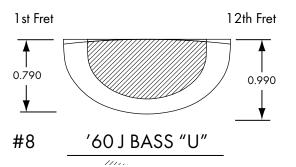

d maple creates an aged and dark look to the wood as well as making it more resonant and slightly lighter in weight.



**ROSEWOOD NECK** 

Darker in color and warmer in tone than maple, rosewood can be specially sorted for a darker color. In 1959, all Fenders were outfitted with rosewood fingerboards, which was a significant departure from the look and tone of the previous maple boards.



#### **ROASTED FLAME MAPLE**

Roasting maple brings out the figure and creates a caramelized dark tiger striping.

#### **NECK TINT OPTIONS**



**LIGHT TINT** 



**MEDIUM TINT** 



**DARK TINT** 

4 : OPTIONS



SELECT A
COLOR OPTION



'65 STRAT "C"

#29

# **GUITAR NECK SHAPES**

#19

MODERN "C"



SELECT A **NECK SHAPE** 



37



**GUITAR NECK SHAPES (CONT.)** 











# **BASS** NECK SHAPES















38

39



# FRET WIRE

Custom Shop frets are made from only the highest quality nickel, and can be made in a variety of different heights and thicknesses. Larger frets tend to account for easier string bending. Smaller frets are "true to vintage" in many cases, and facilitate easier chording.

Medium jumbo frets are designed to be the perfect marriage between small vintage frets and modern jumbo frets. Keep the following examples in mind when choosing the frets that you want on your guitar.



#### VINTAGE 45085

H: 0.045" W: 0.085" Our smallest wire, slightly larger than Fender's original wire.



# MEDIUM VINTAGE 47095

H: 0.047" W: 0.095" Slightly lower than 6105.



#### MEDIUM JUMBO 6150

H: 0.047"
W: 0.104"
A popular middle of the road
wire, not too wide, not too tall.