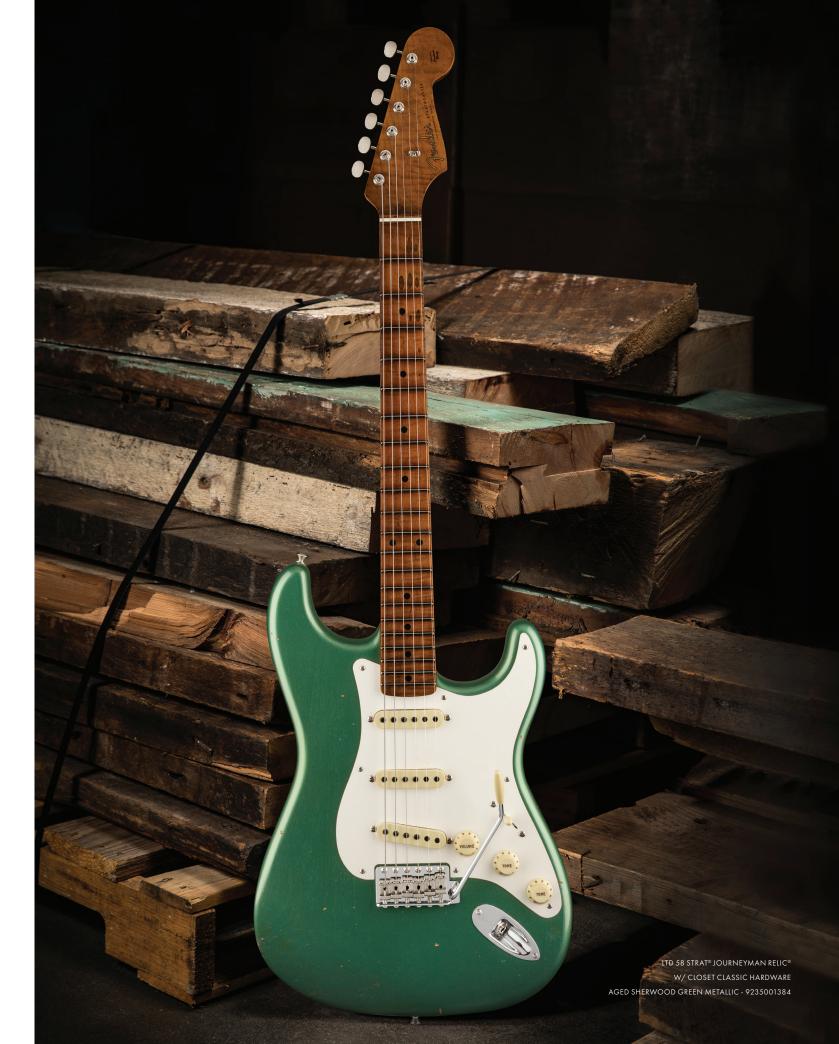

tar took pride in keeping it clean and shiny.

Over time the finish started showing age and like a fine wine it evolved into something complex and refined. Moderate finish checking, oxidation of hardware, and mild discoloration of parts give this finish its distinct look and feel.



# **RELIC®**

SHOWN IN 1960 STRATOCASTER IN AGED DAPHNE BLUE

The Authentic worn-in wear of a guitar that has experienced many years of regular use in clubs and bars. Marks that tell a story, finish checking all over the body; scars dings and dents from bridge to headstock.



# **HEAVY RELIC®**

The heaviest of the relic treatments, designed to evoke decades of the most punishing play and touring. From serious dinged and wear to intensely discolored hardware and finish, the true battle-hardened workhorse.





04



SELECT YOUR OPTIONS

# **TONEWOOD OPTIONS**

# **BODY WOOD OPTIONS**



#### **ALDER**

A fantastic tone wood long used by Fender for it's electric guitar bodies, alder is noted for bright, balanced and resonant tone with pronounced upper midrange, excellent sustain and sharp attack. It also features large, swirling grain patterns.



#### **ASH**

Strong and dense, ash is a longtime Fender classic for electric instrument bodies Notably resonant and sweet sounding, it's characterized by well-defined midrange and strong low end.



#### **MAHOGANY**

A dense, dark tone wood that yields warm tone and midrange bite, mahogany is a great option that adds a unique and complex sonic and visual twist to your build.



#### **ROASTED ASH**

Strong and ultra-stable, a roasted ash body is a t