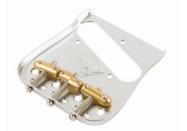

#### **RSD TELE**

Low profile bridge plate, compensated brass saddles with refined look and feel

#### **VINTAGE RSD TELE**

Vintage style ashtray bridge plate with compensated RSD Saddles.