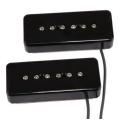

#### **STRATOCASTER PICKUPS**

**'50S STRAT** 

Crafted to faithfully replicate the cutting tones reminiscent of 1950s Stratocaster® guitars. Alnico 5 magnets, vintage stagger and formvar wire.

#### **TEXAS SPECIAL™ STRAT**

Characterized by their midrange chirp, crystalline highs and tight bass, Fender Texas Special™ Strat pickups feature an overwound single-coil construction that produces big Texas-blues tone.