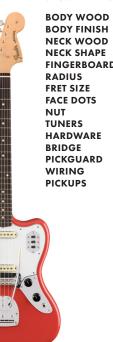

# 1969 **STRATOCASTER**

SHOWN IN SONIC BLUE

ALDER **BODY FINISH** NITROCELLULOSE LACQUER **NECK WOOD** MAPLE - URETHANE FINISH '69 "C" FINGERBOARD ROUND-LAM ROSEWOOD OR MAPLE

7.25" VINTAGE

PEARL WHITE OR BLACK MICARTA SCHALLER "F"

NICKEL / CHROME VINTAGE SYNCHRONIZED TREMOLO

3-PLY WHITE

VINTAGE STRAT W/ 3-WAY SWITCH FCS 1969 STRAT