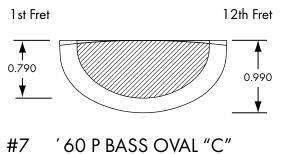

maple creates an aged and dark look to the wood as well as making it more resonant and slightly lighter in weight.



**ROSEWOOD NECK** 

Darker in color and warmer in tone than maple, rosewood can be specially sorted for a darker color. In 1959, all Fenders were outfitted with rosewood fingerboards, which was a significant departure from the look and tone of the previous maple boards.



#### **ROASTED FLAME MAPLE**

Roasting maple brings out the figure and creates a caramelized dark tiger striping.

#### **NECK TINT OPTIONS**



**LIGHT TINT** 



**MEDIUM TINT** 



**DARK TINT** 

4 : OPTIONS



SELECT A
COLOR OPTION



'65 STRAT "C"

#29

# **GUITAR NECK SHAPES**

#19

MODERN "C"



SELECT A **NECK SHAPE** 



37



**GUITAR NECK SHAPES (CONT.)** 











# **BASS** NECK SHAPES















38

39



# FRET WIRE

Custom Shop frets are made from only the highest quality nickel, and can be made in a variety of different heights and thicknesses. Larger frets tend to account for easier string bending. Smaller frets are "true to vintage" in many cases, and facilitate easier chording.

Medium jumbo frets are designed to be the perfect marriage between small vintage frets and modern jumbo frets. Keep the following examples in mind when choosing the frets that you want on your guitar.



#### VINTAGE 45085

H: 0.045" W: 0.085" Our smallest wire, slightly larger than Fender's original wire.



# MEDIUM VINTAGE 47095

H: 0.047" W: 0.095" Slightly lower than 6105.



#### MEDIUM JUMBO 6150

H: 0.047"
W: 0.104"
A popular middle of the road
wire, not too wide, not too tall.

\