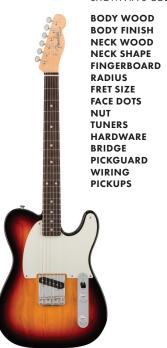

# 1955 STRATOCASTER

SHOWN IN 2-COLOR SUNBURST

**BODY WOOD BODY FINISH** NITROCELLULOSE LACQUER **NECK WOOD** MAPLE **NECK SHAPE** '55 "U" FINGERBOARD 1-PIECE MAPLE 7.25" VINTAGE BLACK MICARTA - WIDE SPACING MICARTA FENDER GOTOH VINTAGE NICKEL / CHROME **HARDWARE** 

VINTAGE SYNCHRONIZED TREMOLO 1-PLY WHITE VINTAGE STRAT W/ 3-WAY SWITCH FCS 1950S STRAT