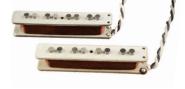

#### **TELECASTER PICKUPS**

#### **'51 TELE/NOCASTER**

Created with the original design in mind to accurately mimic the twang and shimmer of the originals. These period-correct singlecoil pickups impart tight low end and clear, balanced midrange.

#### **'51 LOADED NOCASTER**

Extra winds of #43 gauge enamel wire give these pickups fat, juicy tone. Perfect for driving a preamp into gritty overdrive, these high-output pickups burn with vintage-inspired tone, thanks to the bridge pickup's alnico 3 magnets and neck pickup's alnico 5 magnets.

#### '56/'57 TELECASTER

An accurate 1:1 recreation of the Tele pickups we constructed during '56/'57. These pickups have all the grunt and snarl of the originals, thanks to the unbeveled, staggered alnico 5 magnets and enamel-coated wire.

#### **'63 TELE**

A true replication of the original '63 Tele Pickups with all the bite and warmth to spare. Alnico 2 Magnets, vintage stagger and enamel wire.

#### **'67 TELE**

Lower output Tele pickups with Grey bobbins and copper baseplate with a vintage stagger, alnico 5 magnets and enamel wire for crystal clear Tele twang.

#### **TWISTED TELE**

High-output Telecaster guitar tone with a dash of sparkling Stratocaster® guitar character.

#### **TEXAS SPECIAL TELE**

Fender Custom Shop Texas Special Tele pickups are built to produce blistering hot output, along with noticeable presence and midrange.