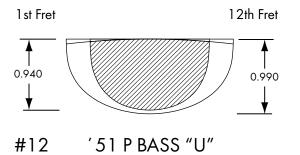

ple creates an aged and dark look to the wood as well as making it more resonant and slightly lighter in weight.



**ROSEWOOD NECK** 

Darker in color and warmer in tone than maple, rosewood can be specially sorted for a darker color. In 1959, all Fenders were outfitted with rosewood fingerboards, which was a significant departure from the look and tone of the previous maple boards.



#### **ROASTED FLAME MAPLE**

Roasting maple brings out the figure and creates a caramelized dark tiger striping.

#### **NECK TINT OPTIONS**



**LIGHT TINT** 



**MEDIUM TINT** 



**DARK TINT** 

4 : OPTIONS



SELECT A
COLOR OPTION



'65 STRAT "C"

#29

# **GUITAR NECK SHAPES**

#19

MODERN "C"



SELECT A **NECK SHAPE** 



37



**GUITAR NECK SHAPES (CONT.)** 











# **BASS** NECK SHAPES















38

39



# FRET WIRE

Custom Shop frets are made from only the highest quality nickel, and can be made in a variety of different heights and thicknesses. Larger frets tend to account for easier string bending. Smaller frets are "true to vintage" in many cases, and facilitate easier chording.

Medium jumbo frets are designed to be the perfect marriage between small vintage frets and modern jumbo frets. Keep the following examples in mind when choosing the frets that you want on your guitar.



#### VINTAGE 45085

H: 0.045" W: 0.085" Our smallest wire, slightly larger than Fender's original wire.



# MEDIUM VINTAGE 47095

H: 0.047" W: 0.095" Slightly lower than 6105.



#### MEDIUM JUMBO 6150

H: 0.047"
W: 0.104"
A popular middle of the road
wire, not too wide, not too tall.

\*A