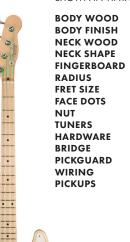

# 1950's THINLINE TELECASTER

7.25"

SHOWN IN 2-COLOR SUNBURST

**BODY WOOD BODY FINISH NECK WOOD NECK SHAPE** FINGERBOARD RADIUS FRET SIZE **FACE DOTS** NUT **TUNERS** HARDWARE BRIDGE PICKGUARD WIRING

NITROCELLULOSE LACQUER MAPLE NOCASTER "U" 1-PIECE MAPLE

VINTAGE CLAY - NARROW SPACING MICARTA FENDER GOTOH VINTAGE

NICKEL / CHROME VINTAGE WITH BRASS SADDLES

1-PIY WHITE

VINTAGE TELE W / 3-WAY SWITCH FCS 1951 NOCASTER