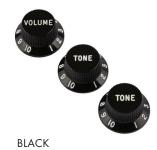

# SWITCH TIPS, CONTROL KNOBS, AND PICKUP COVERS

#### **SWITCH TIPS**

AGED WHITE

VINTAGE WHITE

**BLACK** 

#### **CONTROL KNOBS**

WHITE

#### **PICKUP COVERS**

WHITE

AGED WHITE

**EGGSHELL** 

VINTAGE WHITE

**BLACK** 