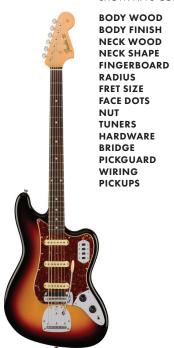

#### 1962 JAZZMASTER

SHOWN IN SURF GREEN

ALDER NITROCELLULOSE LACQUER MAPLE JAZZMASTER "C" SLAB ROSEWOOD 7.25" VINTAGE CLAY MICARTA

FENDER GOTOH VINTAGE NICKEL / CHROME VINTAGE JAGUAR/JAZZMASTER 3-PLY WHITE VINTAGE JAZZMASTER

FCS JAZZMASTER