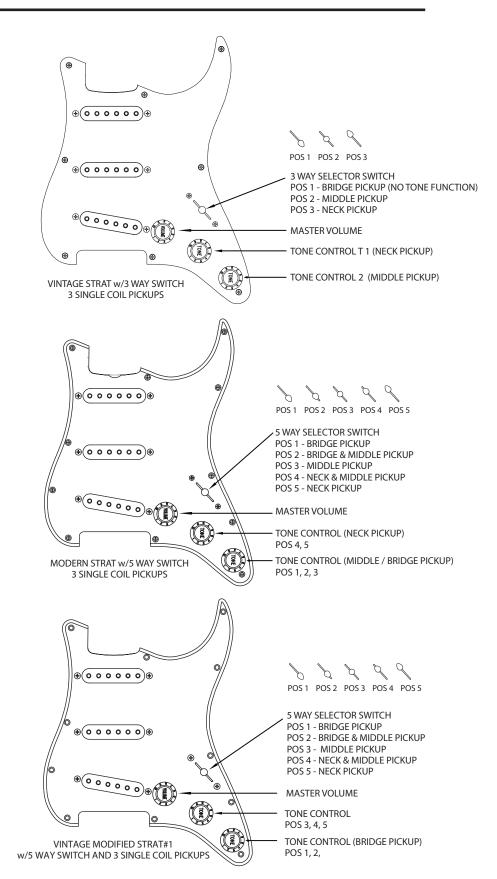

#### **STRATOCASTER** WIRING

WIRING OPTION

STEP 4 : OPTIONS

47

**TELECASTER WIRING** 

49