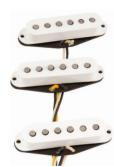

#### **STRATOCASTER PICKUPS**

**'50S STRAT** 

Crafted to faithfully replicate the cutting tones reminiscent of 1950s Stratocaster® guitars. Alnico 5 magnets, vintage stagger and formvar wire.

#### **TEXAS SPECIAL™ STRAT**

Characterized by their midrange chirp, crystalline highs and tight bass, Fender Texas Special™ Strat pickups feature an overwound single-coil construction that produces big Texas-blues tone.

#### **ANCHO POBLANO STRAT**

Simmered in a secret Custom Shop sauce and then individually calibrated from neck to bridge. Uniquely overwound by hand for a wide range of high-output tones—from blistering-hot output to sizzling vintage warmth—with plenty of tonal flexibility.

**FAT '50S STRAT** 

1950s Stratocaster sound you know and love. Hot-rodded wiring design delivers enhanced bass response and an extra shot of 21 st-century attitude.

**DUAL-MAG STRAT** 

Vintage style calibrated pickup set with unbeveled alnico 5 magnets on the bass side and beveled alnico 2 magnets on the treble. The two magnet types create balance and consistency in tone and allow for improved clarity string to string.

#### **VINTAGE NOISELESS™ STRAT**

Produce all the brilliant clarity, definition and harmonic attributes of vintage single-coil Strat tone without the hum.

**'60S STRAT** 

Classic 1960s design with alnico 2 magnets, formvar wire and a vintage stagger. Strat sound with glistening highs and warm punchy lows.

#### **EL DIABLO STRAT**

Overwound and dipped in the special sauce for a big open sound. Slightly hotter than the Ancho Poblanos with calibrated alnico 5 pickups with custom low G (middle and neck) and flush with high D (bridge) pole pieces.

# **TOMATILLO STRAT**

Cousins to the Ancho Poblanos, dipped in the same secret sauce. Alnico 2 magnets will simulate what an older alnico 5 might sound like today for a sweeter more flavorful tone.