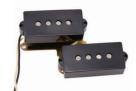

#### **BASS PICKUPS**

#### **'64 JAZZ BASS**

These vintage-style pickups produce warm, clear and articulate tone, with great low-end definition, up-front midrange punch and singing high end.