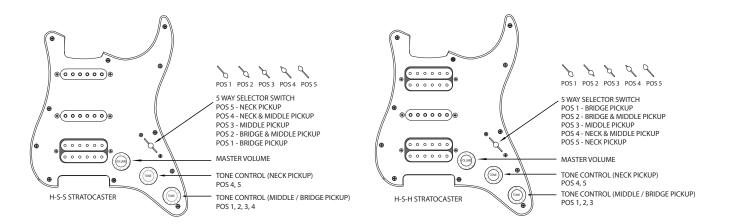

#### **STRATOCASTER** WIRING

WIRING OPTION

STEP 4 : OPTIONS

47

**TELECASTER WIRING** 

49