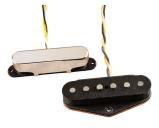

#### **STRATOCASTER PICKUPS**

**'50S STRAT** 

Crafted to faithfully replicate the cutting tones reminiscent of 1950s Stratocaster® guitars. Alnico 5 magnets, vintage stagger and formvar wire.

#### **TEXAS SPECIAL™ STRAT**

Characterized by their midrange chirp, crystalline highs and tight bass, Fender Texas Special™ Strat pickups feature an overwound single-coil construction that produces big Texas-blues tone.

#### **ANCHO POBLANO STRAT**

Simmered in a secret Custom Shop sauce and then individually calibrated from neck to bridge. Uniquely overwound by hand for a wide range of high-output tones—from blistering-hot output to sizzling vintage warmth—with plenty of tonal flexibility.

**FAT '50S STRAT** 

1950s Stratocaster sound you know and love. Hot-rodded wiring design delivers enhanced bass response and an extra shot of 21 st-century attitude.

**DUAL-MAG STRAT** 

Vintage style calibrated pickup set with unbeveled alnico 5 magnets on the bass side and beveled alnico 2 magnets on the treble. The two magnet types create balance and consistency in tone and allow for improved clarity string to string.

#### **VINTAGE NOISELESS™ STRAT**

Produce all the brilliant clarity, definition and harmonic attributes of vintage single-coil Strat tone without the hum.

**'60S STRAT** 

Classic 1960s design with alnico 2 magnets, formvar wire and a vintage stagger. Strat sound with glistening highs and warm punchy lows.

#### **EL DIABLO STRAT**

Overwound and dipped in the special sauce for a big open sound. Slightly hotter than the Ancho Poblanos with calibrated alnico 5 pickups with custom low G (middle and neck) and flush with high D (bridge) pole pieces.

# **TOMATILLO STRAT**

Cousins to the Ancho Poblanos, dipped in the same secret sauce. Alnico 2 magnets will simulate what an older alnico 5 might sound like today for a sweeter more flavorful tone.