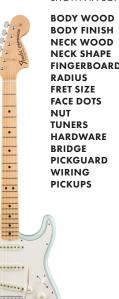

#### 1956 **STRATOCASTER**

SHOWN IN WHITE-BLONDE

BODY WOOD **BODY FINISH NECK WOOD** NECK SHAPE FINGERBOARD **RADIUS** FRET SIZE **FACE DOTS** NUT **TUNERS** HARDWARE BRIDGE PICKGUARD WIRING **PICKUPS** 

MAPLE 10/56 "V" 1-PIECE MAPLE 7.25" VINTAGE BLACK MICARTA - WIDE SPACING MICARTA FENDER GOTOH VINTAGE NICKEL / CHROME

NITROCELLULOSE LACQUER

VINTAGE SYNCHRONIZED TREMOLO 1-PLY WHITE VINTAGE STRAT W/ 3-WAY SWITCH

FCS 1950S STRAT

ALDER