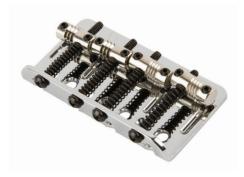

#### **BASS BRIDGES**

#### **VINTAGE GROOVE SADDLES**

Vintage Fender bass bridge assembly with nickel-plated steel bridge plate and four grooved barrel saddles.