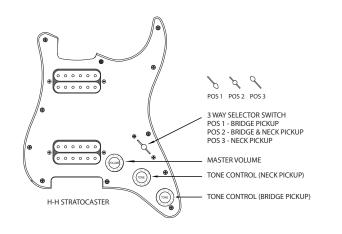

#### **STRATOCASTER** WIRING

WIRING OPTION

STEP 4 : OPTIONS

47

**TELECASTER WIRING** 

49