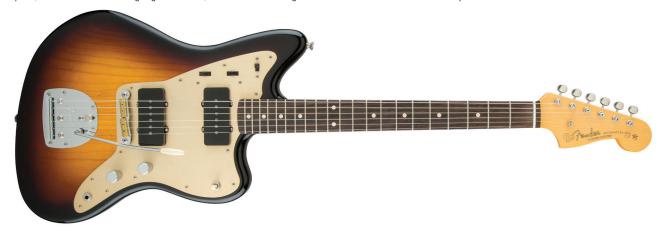

MICARTA FENDER GOTOH REVERSE

NICKEL / CHROME VINTAGE 4-PLY TORTOISE SHELL VINTAGE JAZZ BASS

**OFFSET** BASE MODELS

#### 1962 JAZZMASTER

SHOWN IN SURF GREEN

ALDER NITROCELLULOSE LACQUER MAPLE JAZZMASTER "C" SLAB ROSEWOOD 7.25" VINTAGE CLAY MICARTA

FENDER GOTOH VINTAGE NICKEL / CHROME VINTAGE JAGUAR/JAZZMASTER 3-PLY WHITE VINTAGE JAZZMASTER

FCS JAZZMASTER