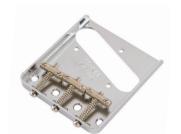

#### **STRATOCASTER** BRIDGES

#### **VINTAGE SYNCHRONIZED TREMOLO**

Original Stratocaster tremolo made using original die-cast moulds and punch presses.