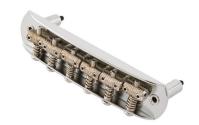

#### **STRATOCASTER** BRIDGES

#### **VINTAGE SYNCHRONIZED TREMOLO**

Original Stratocaster tremolo made using original die-cast moulds and punch presses.