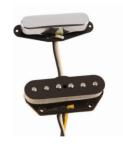

#### **TELECASTER PICKUPS**

#### **'51 TELE/NOCASTER**

Created with the original design in mind to accurately mimic the twang and shimmer of the originals. These period-correct singlecoil pickups impart tight low end and clear, balanced midrange.

#### **'51 LOADED NOCASTER**

Extra winds of #43 gauge enamel wire give these pickups fat, juicy tone. Perfect for driving a preamp into gritty overdrive, these high-output pickups burn with vintage-inspired tone, thanks to the bridge pickup's alnico 3 magnets and neck pickup's alnico 5 magnets.

#### '56/'57 TELECASTER

An accurate 1:1 recreation of the Tele pickups we constructed during '56/'57. These pickups have all the grunt and snarl of the originals, thanks to the unbeveled, staggered alnico 5 magnets and enamel-coated wire.

#### **'63 TELE**

A true replication of the original '63 Tele Pickups with all the bite and warmth to spare. Alnico 2 Magnets, vintage stagger and enamel wire.

#### **'67 TELE**

Lower output Tele pickups with Grey bobbins and copper baseplate with a vintage stagger, alnico 5 magnets and enamel wire for crystal clear Tele twang.

#### **TWISTED TELE**

High-output Telecaster guitar tone with a dash of sparkling Stratocaster® guitar character.

#### **TEXAS SPECIAL TELE**

Fender Custom Shop Texas Special Tele pickups are built to produce blistering hot output, along with noticeable presence and midrange.