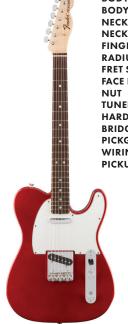

#### 1963 TELECASTER

SHOWN IN LAKE PLACID BLUE

**BODY WOOD** ALDER **BODY FINISH** NITROCELLULOSE LACQUER NECK WOOD MAPLE '60S OVAL "C" **NECK SHAPE** FINGERBOARD ROUND-LAM ROSEWOOD 7.25"

VINTAGE CLAY MICARTA FENDER GOTOH VINTAGE

NICKEL / CHROME VINTAGE WITH THREADED SADDLES 3-PLY WHITE

VINTAGE TELE W/ 3-WAY SWITCH

FCS '60 - 63 TELECASTER