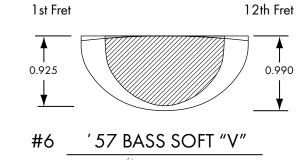

creates an aged and dark look to the wood as well as making it more resonant and slightly lighter in weight.



**ROSEWOOD NECK** 

Darker in color and warmer in tone than maple, rosewood can be specially sorted for a darker color. In 1959, all Fenders were outfitted with rosewood fingerboards, which was a significant departure from the look and tone of the previous maple boards.



#### **ROASTED FLAME MAPLE**

Roasting maple brings out the figure and creates a caramelized dark tiger striping.

#### **NECK TINT OPTIONS**



**LIGHT TINT** 



**MEDIUM TINT** 



**DARK TINT** 

4 : OPTIONS



SELECT A
COLOR OPTION



'65 STRAT "C"

#29

# **GUITAR NECK SHAPES**

#19

MODERN "C"



SELECT A **NECK SHAPE** 



37



**GUITAR NECK SHAPES (CONT.)** 











# **BASS** NECK SHAPES















38

39



# FRET WIRE

Custom Shop frets are made from only the highest quality nickel, and can be made in a variety of different heights and thicknesses. Larger frets tend to account for easier string bending. Smaller frets are "true to vintage" in many cases, and facilitate easier chording.

Medium jumbo frets are designed to be the perfect marriage between small vintage frets and modern jumbo frets. Keep the following examples in mind when choosing the frets that you want on your guitar.



#### VINTAGE 45085

H: 0.045" W: 0.085" Our smallest wire, slightly larger than Fender's original wire.



# MEDIUM VINTAGE 47095

H: 0.047" W: 0.095" Slightly lower than 6105.



#### MEDIUM JUMBO 6150

H: 0.047"
W: 0.104"
A popular middle of the road
wire, not too wide, not too tall.

\*Also