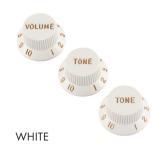

DGE**

Two movable brass saddles bolted to a cold rolled steel base provides an articulate tone with more punch, attack and continuity than its predecessor. The J-Bridge lets the sound of the guitar ring through and gives a stronger primary note.



**VINTAGE JAZZ/JAG** 

Nickel-plated bridge assembly with 6 adjustable threaded saddles.

# **PICKGUARDS**



**MODERN AMERICAN STANDARD** 



**TUNING MACHINES** 

**SCHALLER F** 





**VINTAGE** 







3-PLY EGGSHELL



3-PLY PARCHMENT



3-PLY MINT GREEN



ANODIZED GOLD



4-PLY BROWN SHELL



BLACK



3-PLY WHITE



3-PLY PARCHMENT



1-PLY PARCHMENT



3-PLY BLACK



**BLACK PHENOLIC** 

# SWITCH TIPS, CONTROL KNOBS, AND PICKUP COVERS

#### **SWITCH TIPS**







AGED WHITE



VINTAGE WHITE



**BLACK** 

#### **CONTROL KNOBS**

WHITE











#### **PICKUP COVERS**



WHITE







AGED WHITE

**EGGSHELL** 



VINTAGE WHITE

**BLACK** 

# **DESIGN GUIDE ORDER FORM**

| BU | ILD | <b>LEV</b> | ΕL | (SELECT ONE |
|----|-----|------------|----|-------------|
|    |     |            |    |             |

| MASTERBUILT                                 |
|---------------------------------------------|
| SELECT BUILDER                              |
| ADD PREMIUM BUILDER                         |
| CUSTOM-BUILT                                |
| SE MODEL                                    |
| ATOCASTER (START AT PG 16)                  |
| 1955 STRATOCASTER (ASH)                     |
| 1956 STRATOCASTER (ALDER)                   |
| OTHER 1950'S STRATOCASTER (ALDER)           |
| 1960 STRATOCASTER (ALDER)                   |