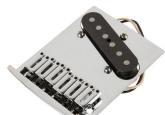

#### **STRATOCASTER PICKUPS**

**'50S STRAT** 

Crafted to faithfully replicate the cutting tones reminiscent of 1950s Stratocaster® guitars. Alnico 5 magnets, vintage stagger and formvar wire.