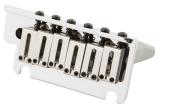

#### **VINTAGE HARD-TAIL**

Original hard-tail Strat bridge made using original die cast moulds and punch presses.

**'67 TELE-SLOTTED** 

Vintage style ashtray bridge

plate with notched steel saddles.

**STEEL SADDLES** 