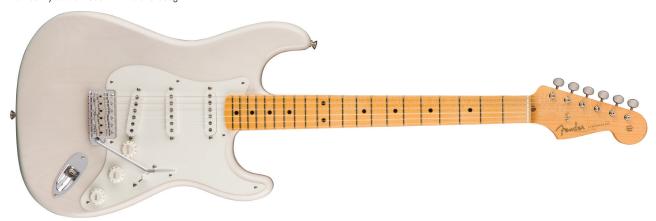

#### **STRATOCASTER** BASE MODELS

# 1955 STRATOCASTER

SHOWN IN 2-COLOR SUNBURST

**BODY WOOD BODY FINISH** NITROCELLULOSE LACQUER **NECK WOOD** MAPLE **NECK SHAPE** '55 "U" FINGERBOARD 1-PIECE MAPLE 7.25" VINTAGE BLACK MICARTA - WIDE SPACING MICARTA FENDER GOTOH VINTAGE NICKEL / CHROME **HARDWARE** 

VINTAGE SYNCHRONIZED TREMOLO 1-PLY WHITE VINTAGE STRAT W/ 3-WAY SWITCH FCS 1950S STRAT