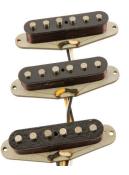

#### **STRATOCASTER PICKUPS**

**'50S STRAT** 

Crafted to faithfully replicate the cutting tones reminiscent of 1950s Stratocaster® guitars. Alnico 5 magnets, vintage stagger and formvar wire.

#### **TEXAS SPECIAL™ STRAT**

Characterized by their midrange chirp, crystalline highs and tight bass, Fender Texas Special™ Strat pickups feature an overwound single-coil construction that produces big Texas-blues tone.

#### **ANCHO POBLANO STRAT**

Simmered in a secret Custom Shop sauce and then individually calibrated from neck to bridge. Uniquely overwound by hand for a wide range of high-output tones—from blistering-hot output to sizzling vintage warmth—with plenty of tonal flexibility.

**FAT '50S STRAT** 

1950s Stratocaster sound you know and love. Hot-rodded wiring design delivers enhanced bass response and an extra shot of 21 st-century attitude.

**DUAL-MAG STRAT** 

Vintage style calibrated pickup set with unbeveled alnico 5 magnets on the bass side and beveled alnico 2 magnets on the treble. The two magnet types create balance and consistency in tone and allow for improved clarity string to string.

#### **VINTAGE NOISELESS™ STRAT**

Produce all the brilliant clarity, definition and harmonic attributes of vintage single-coil Strat tone without the hum.

**'60S STRAT** 

Classic 1960s design with alnico 2 magnets, formvar wire and a vintage stagger. Strat sound with glistening highs and warm punchy lows.

#### **EL DIABLO STRAT**

Overwound and dipped in the special sauce for a big open sound. Slightly hotter than the Ancho Poblanos with calibrated alnico 5 pickups with custom low G (middle and neck) and flush with high D (bridge) pole pieces.

# **TOMATILLO STRAT**

Cousins to the Ancho Poblanos, dipped in the same secret sauce. Alnico 2 magnets will simulate what an older alnico 5 might sound like today for a sweeter more flavorful tone.