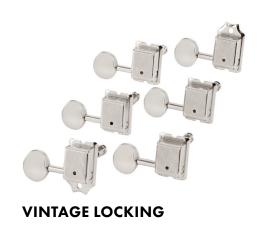

# **PICKGUARDS**

**MODERN AMERICAN STANDARD** 

**TUNING MACHINES** 

**SCHALLER F** 

**VINTAGE** 

3-PLY EGGSHELL

3-PLY PARCHMENT

3-PLY MINT GREEN