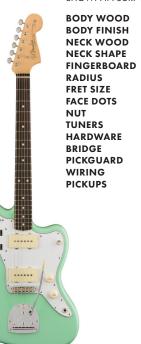

# 1955 STRATOCASTER

SHOWN IN 2-COLOR SUNBURST

**BODY WOOD BODY FINISH** NITROCELLULOSE LACQUER **NECK WOOD** MAPLE **NECK SHAPE** '55 "U" FINGERBOARD 1-PIECE MAPLE 7.25" VINTAGE BLACK MICARTA - WIDE SPACING MICARTA FENDER GOTOH VINTAGE NICKEL / CHROME **HARDWARE** 

VINTAGE SYNCHRONIZED TREMOLO 1-PLY WHITE VINTAGE STRAT W/ 3-WAY SWITCH FCS 1950S STRAT