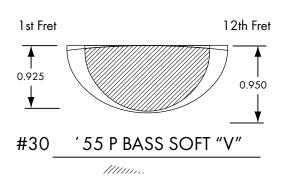

e creates an aged and dark look to the wood as well as making it more resonant and slightly lighter in weight.



**ROSEWOOD NECK** 

Darker in color and warmer in tone than maple, rosewood can be specially sorted for a darker color. In 1959, all Fenders were outfitted with rosewood fingerboards, which was a significant departure from the look and tone of the previous maple boards.



#### **ROASTED FLAME MAPLE**

Roasting maple brings out the figure and creates a caramelized dark tiger striping.

#### **NECK TINT OPTIONS**



**LIGHT TINT** 



**MEDIUM TINT** 



**DARK TINT** 

4 : OPTIONS



SELECT A
COLOR OPTION



'65 STRAT "C"

#29

# **GUITAR NECK SHAPES**

#19

MODERN "C"



SELECT A **NECK SHAPE** 



37



**GUITAR NECK SHAPES (CONT.)** 











# **BASS** NECK SHAPES















38

39



# FRET WIRE

Custom Shop frets are made from only the highest quality nickel, and can be made in a variety of different heights and thicknesses. Larger frets tend to account for easier string bending. Smaller frets are "true to vintage" in many cases, and facilitate easier chording.

Medium jumbo frets are designed to be the perfect marriage between small vintage frets and modern jumbo frets. Keep the following examples in mind when choosing the frets that you want on your guitar.



#### VINTAGE 45085

H: 0.045" W: 0.085" Our smallest wire, slightly larger than Fender's original wire.



# MEDIUM VINTAGE 47095

H: 0.047" W: 0.095" Slightly lower than 6105.



#### MEDIUM JUMBO 6150

H: 0.047"
W: 0.104"
A popular middle of the road
wire, not too wide, not too tall.

\*Als