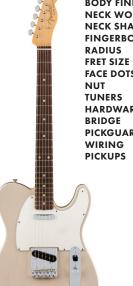

#### 1956 **STRATOCASTER**

SHOWN IN WHITE-BLONDE

BODY WOOD **BODY FINISH NECK WOOD** NECK SHAPE FINGERBOARD **RADIUS** FRET SIZE **FACE DOTS** NUT **TUNERS** HARDWARE BRIDGE PICKGUARD WIRING **PICKUPS** 

MAPLE 10/56 "V" 1-PIECE MAPLE 7.25" VINTAGE BLACK MICARTA - WIDE SPACING MICARTA FENDER GOTOH VINTAGE NICKEL / CHROME

NITROCELLULOSE LACQUER

VINTAGE SYNCHRONIZED TREMOLO 1-PLY WHITE VINTAGE STRAT W/ 3-WAY SWITCH

FCS 1950S STRAT

ALDER