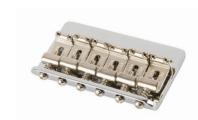

#### **STRATOCASTER** BRIDGES

#### **VINTAGE SYNCHRONIZED TREMOLO**

Original Stratocaster tremolo made using original die-cast moulds and punch presses.