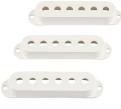

# **PICKGUARDS**

**MODERN AMERICAN STANDARD** 

**TUNING MACHINES** 

**SCHALLER F** 

**VINTAGE** 

3-PLY EGGSHELL

3-PLY PARCHMENT

3-PLY MINT GREEN

ANODIZED GOLD

4-PLY BROWN SHELL

BLACK

3-PLY WHITE

3-PLY PARCHMENT

1-PLY PARCHMENT

3-PLY BLACK

**BLACK PHENOLIC** 