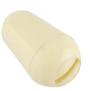

# SWITCH TIPS, CONTROL KNOBS, AND PICKUP COVERS

#### **SWITCH TIPS**

AGED WHITE

VINTAGE WHITE

**BLACK** 

#### **CONTROL KNOBS**

WHITE

#### **PICKUP COVERS**

WHITE

AGED WHITE

**EGGSHELL** 

VINTAGE WHITE

**BLACK** 