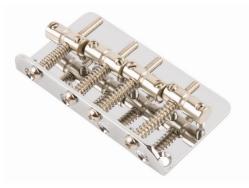

#### **BASS BRIDGES**

#### **VINTAGE THREADED SADDLES**

Genuine Fender bass bridge assembly with nickel-plated steel bridge plate and four threaded barrel saddles.