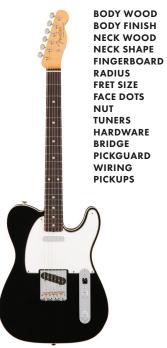

# 1960 TELECASTER

SHOWN IN WHITE BLONDE

**BODY WOOD** ALDER **BODY FINISH** NITROCELLULOSE LACQUER NECK WOOD '60S OVAL "C" **NECK SHAPE** FINGERBOARD SLAB ROSEWOOD 7.25" VINTAGE CLAY - NARROW SPACING **FACE DOTS** MICARTA FENDER GOTOH VINTAGE HARDWARE NICKEL / CHROME VINTAGE WITH THREADED SADDLES **PICKGUARD** 3-PLY WHITE VINTAGE TELE W / 3-WAY SWITCH FCS '60 - '63 TELECASTER