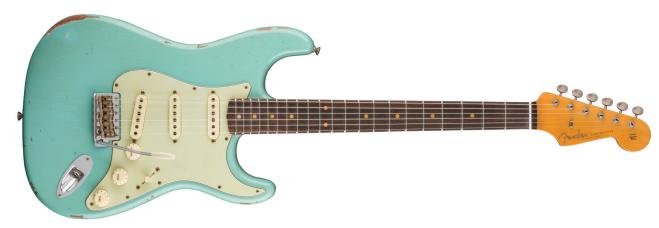

# 1960 STRATOCASTER

SHOWN IN DAKOTA RED

NITROCELLULOSE LACQUER MAPLE '60S OVAL "C" SLAB ROSEWOOD 7.25" VINTAGE CLAY - WIDE SPACING MICARTA FENDER GOTOH VINTAGE NICKEL / CHROME VINTAGE SYNCHRONIZED TREMOLO 3-PLY WHITE VINTAGE STRAT W/ 3-WAY SWITCH FCS 1960S STRAT