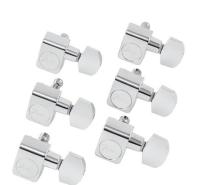

# **PICKGUARDS**

**MODERN AMERICAN STANDARD** 

**TUNING MACHINES** 

**SCHALLER F** 

**VINTAGE** 

3-PLY EGGSHELL

3-PLY PARCHMENT

3-PLY MINT GREEN