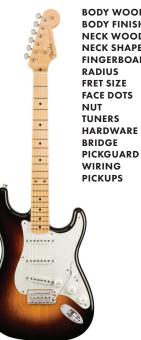

# 1955 STRATOCASTER

SHOWN IN 2-COLOR SUNBURST

**BODY WOOD BODY FINISH** NITROCELLULOSE LACQUER **NECK WOOD** MAPLE **NECK SHAPE** '55 "U" FINGERBOARD 1-PIECE MAPLE 7.25" VINTAGE BLACK MICARTA - WIDE SPACING MICARTA FENDER GOTOH VINTAGE NICKEL / CHROME **HARDWARE** 

VINTAGE SYNCHRONIZED TREMOLO 1-PLY WHITE VINTAGE STRAT W/ 3-WAY SWITCH FCS 1950S STRAT