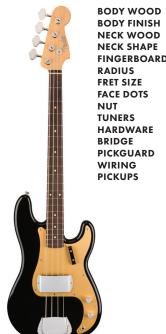

# 1959 PRECISION BASS

SHOWN IN BLACK

ALDER NITROCELLULOSE LACQUER QUARTERSAWN MAPLE '60S PBASS OVAL "C" SLAB ROSEWOOD 7.25" VINTAGE CLAY MICARTA FENDER GOTOH REVERSE NICKEL / CHROME VINTAGE GOLD ANODIZED VINTAGE PRECISION BASS FCS '59 - '62 BASS