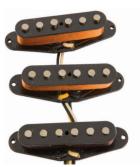

#### **STRATOCASTER PICKUPS**

**'50S STRAT** 

Crafted to faithfully replicate the cutting tones reminiscent of 1950s Stratocaster® guitars. Alnico 5 magnets, vintage stagger and formvar wire.

#### **TEXAS SPECIAL™ STRAT**

Characterized by their midrange chirp, crystalline highs and tight bass, Fender Texas Special™ Strat pickups feature an overwound single-coil construction that produces big Texas-blues tone.

#### **ANCHO POBLANO STRAT**

Simmered in a secret Custom Shop sauce and then individually calibrated from neck to bridge. Uniquely overwound by hand for a wide range of high-output tones—from blistering-hot output to sizzling vintage warmth—with plenty of tonal flexibility.

**FAT '50S STRAT** 

1950s Stratocaster sound you know and love. Hot-rodded wiring design delivers enhanced bass response and an extra shot of 21 st-century attitude.

**DUAL-MAG STRAT** 

Vintage style calibrated pickup set with unbeveled alnico 5 magnets on the bass side and beveled alnico 2 magnets on the treble. The two magnet types create balance and consistency in tone and allow for improved clarity string to string.

#### **VINTAGE NOISELESS™ STRAT**

Produce all the brilliant clarity, definition and harmonic attributes of vintage single-coil Strat tone without the hum.

**'60S STRAT** 

Classic 1960s design with alnico 2 magnets, formvar wire and a vintage stagger. Strat sound with glistening highs and warm punchy lows.

#### **EL DIABLO STRAT**

Overwound and dipped in the special sauce for a big open sound. Slightly hotter than the Ancho Poblanos with calibrated alnico 5 pickups with custom low G (middle and neck) and flush with high D (bridge) pole pieces.

# **TOMATILLO STRAT**

Cousins to the Ancho Poblanos, dipped in the same secret sauce. Alnico 2 magnets will simulate what an older alnico 5 might sound like today for a sweeter more flavorful tone.