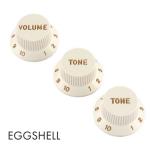

E**

Two movable brass saddles bolted to a cold rolled steel base provides an articulate tone with more punch, attack and continuity than its predecessor. The J-Bridge lets the sound of the guitar ring through and gives a stronger primary note.



**VINTAGE JAZZ/JAG** 

Nickel-plated bridge assembly with 6 adjustable threaded saddles.

# **PICKGUARDS**



**MODERN AMERICAN STANDARD** 



**TUNING MACHINES** 

**SCHALLER F** 





**VINTAGE** 







3-PLY EGGSHELL



3-PLY PARCHMENT



3-PLY MINT GREEN



ANODIZED GOLD



4-PLY BROWN SHELL



BLACK



3-PLY WHITE



3-PLY PARCHMENT



1-PLY PARCHMENT



3-PLY BLACK



**BLACK PHENOLIC** 

# SWITCH TIPS, CONTROL KNOBS, AND PICKUP COVERS

#### **SWITCH TIPS**







AGED WHITE



VINTAGE WHITE



**BLACK** 

#### **CONTROL KNOBS**

WHITE











#### **PICKUP COVERS**



WHITE







AGED WHITE

**EGGSHELL** 



VINTAGE WHITE

**BLACK** 

# **DESIGN GUIDE ORDER FORM**

| BU | ILD | <b>LEV</b> | ΕL | (SELECT ONE |
|----|-----|------------|----|-------------|
|    |     |            |    |             |

| MASTERBUILT                                 |
|---------------------------------------------|
| SELECT BUILDER                              |
| ADD PREMIUM BUILDER                         |
| CUSTOM-BUILT                                |
| SE MODEL                                    |
| ATOCASTER (START AT PG 16)                  |
| 1955 STRATOCASTER (ASH)                     |
| 1956 STRATOCASTER (ALDER)                   |
| OTHER 1950'S STRATOCASTER (ALDER)           |
| 1960 STRATOCASTER (ALDER)                   |
|