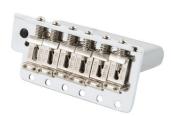

#### **RSD STRAT TREMOLO**

Vintage style with improved pivot geometry, plating tolerances, string spacing and arm

**TELECASTER BRIDGES** 

#### 2-POINT CLASSIC PLAYER **TREMOLO**

Polished steel two-point synchronized tremolo bridge assembly.

FLOYD ROSE® ORIGINAL

intonation and ultra-stable tuning when

Double-locking tremolo bridge, recessed for