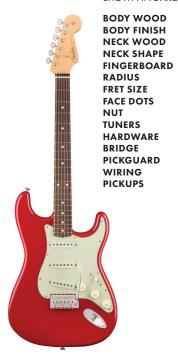

# 1960 STRATOCASTER

SHOWN IN DAKOTA RED

NITROCELLULOSE LACQUER MAPLE '60S OVAL "C" SLAB ROSEWOOD 7.25" VINTAGE CLAY - WIDE SPACING MICARTA FENDER GOTOH VINTAGE NICKEL / CHROME VINTAGE SYNCHRONIZED TREMOLO 3-PLY WHITE VINTAGE STRAT W/ 3-WAY SWITCH FCS 1960S STRAT