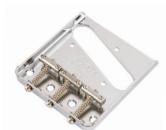

#### **CUSTOM DELUXE TELE**

Modern six-saddle bridge assembly with string-through-body plate, and polished steel saddles.