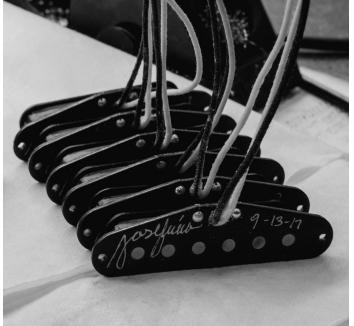

# SELECT A PICKUP OPTION

Hand-Wound: True to Fender history prior to 1965, hand-wound or "scatterwound" pickups are distinctly unique in character. Each pickup has its own subtle nuances and personalized character which is what made the original Fender pickups so sought after and prized.

Machine Wound: Each pickup is consistent and even in winds making each one sound and respond relatively the same. Though most of the Custom Shop pickups are hand-wound, some players prefer the consistency of machine-wound pickups, so we are happy to offer both options.

#### **STRATOCASTER PICKUPS**

**'50S STRAT** 

Crafted to faithfully replicate the cutting tones reminiscent of 1950s Stratocaster® guitars. Alnico 5 magnets, vintage stagger and formvar wire.