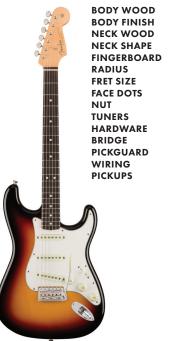

# 1955 STRATOCASTER

SHOWN IN 2-COLOR SUNBURST

**BODY WOOD BODY FINISH** NITROCELLULOSE LACQUER **NECK WOOD** MAPLE **NECK SHAPE** '55 "U" FINGERBOARD 1-PIECE MAPLE 7.25" VINTAGE BLACK MICARTA - WIDE SPACING MICARTA FENDER GOTOH VINTAGE NICKEL / CHROME **HARDWARE** 

VINTAGE SYNCHRONIZED TREMOLO 1-PLY WHITE VINTAGE STRAT W/ 3-WAY SWITCH FCS 1950S STRAT