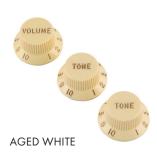

*

Two movable brass saddles bolted to a cold rolled steel base provides an articulate tone with more punch, attack and continuity than its predecessor. The J-Bridge lets the sound of the guitar ring through and gives a stronger primary note.



**VINTAGE JAZZ/JAG** 

Nickel-plated bridge assembly with 6 adjustable threaded saddles.

# **PICKGUARDS**



**MODERN AMERICAN STANDARD** 



**TUNING MACHINES** 

**SCHALLER F** 





**VINTAGE** 







3-PLY EGGSHELL



3-PLY PARCHMENT



3-PLY MINT GREEN



ANODIZED GOLD



4-PLY BROWN SHELL



BLACK



3-PLY WHITE



3-PLY PARCHMENT



1-PLY PARCHMENT



3-PLY BLACK



**BLACK PHENOLIC** 

# SWITCH TIPS, CONTROL KNOBS, AND PICKUP COVERS

#### **SWITCH TIPS**







AGED WHITE



VINTAGE WHITE



**BLACK** 

#### **CONTROL KNOBS**

WHITE











#### **PICKUP COVERS**



WHITE







AGED WHITE

**EGGSHELL** 



VINTAGE WHITE

**BLACK** 

# **DESIGN GUIDE ORDER FORM**

| BU | ILD | <b>LEV</b> | ΕL | (SELECT ONE |
|----|-----|------------|----|-------------|
|    |     |            |    |             |

| MASTERBUILT                                 |
|---------------------------------------------|
| SELECT BUILDER                              |
| ADD PREMIUM BUILDER                         |
| CUSTOM-BUILT                                |
| SE MODEL                                    |
| ATOCASTER (START AT PG 16)                  |
| 1955 STRATOCASTER (ASH)                     |
| 1956 STRATOCASTER (ALDER)                   |
| OTHER 1950'S STRATOCASTER (ALDER)           |
| 1960 STRATOCASTER (ALDER)                   |
| 19