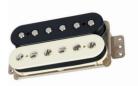

#### **HUMBUCKER PICKUPS**

#### **SHAWBUCKER**

Full of multi-dimensional tone with welldefined overtones, this open-coil pickup complements and balances your guitar's natural voice while playing well with other pickup designs.