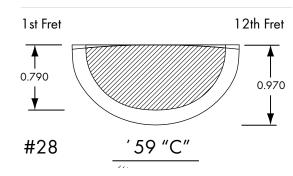

#### 1959 **ESQUIRE**

SHOWN IN 3-COLOR SUNBURST

NITROCELLULOSE LACQUER MAPLE

'59 "C" SLAB ROSEWOOD OR MAPLE 7.25"

VINTAGE MICARTA BLACK - WIDE SPACING MICARTA

FENDER GOTOH VINTAGE NICKEL / CHROME VINTAGE '59 W/THREADED 1-PLY PARCHMENT