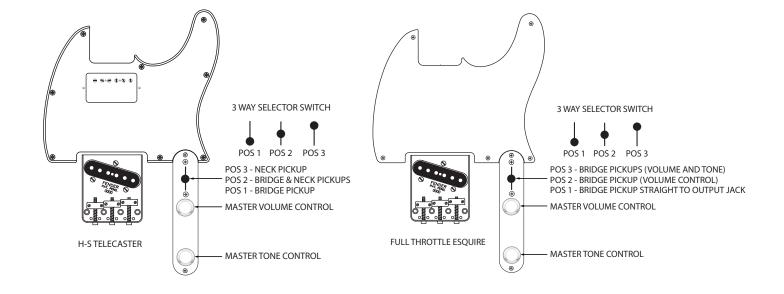

#### **STRATOCASTER** WIRING

WIRING OPTION

STEP 4 : OPTIONS

47

**TELECASTER WIRING** 

49

# JAZZ BASS WIRING

HARDWARE OPTIONS