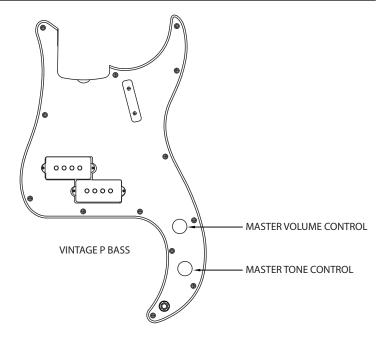

**HUMBUCKER PICKUPS**



#### **SHAWBUCKER**

Full of multi-dimensional tone with welldefined overtones, this open-coil pickup complements and balances your guitar's natural voice while playing well with other pickup designs.



#### **CuNiFe WIDE RANGE**

The look of the famous Fender pickup design of the early 1970s with period correct magnets, as used on original-era Telecaster Thinline, Telecaster Custom and Telecaster Deluxe models.

#### P-90 PICKUPS



#### **CSP-90**

CSP-90 This classic design sings with pure Fender tone, bringing clear articulation to every note you play, from delicately nuanced cleans to snarling, spitting means.





#### **STRATOCASTER** WIRING



WIRING OPTION



STEP 4 : OPTIONS

47













**TELECASTER WIRING** 







49

# **PRECISION BASS WIRING**



# JAZZ BASS WIRING





HARDWARE OPTIONS

#### **STRATOCASTER** BRIDGES



#### **VINTAGE SYNCHRONIZED TREMOLO**

Original Stratocaster tremolo made using original die-cast moulds and punch presses.



#### **RSD STRAT TREMOLO**

Vintage style with improved pivot geometry, plating tolerances, string spacing and arm

**TELECASTER BRIDGES** 



#### 2-POINT CLASSIC PLAYER **TREMOLO**

Polished steel two-point synchronized tremolo bridge assembly.

FLOYD ROSE® ORIGINAL

intonation and ultra-stable tuning when

Double-locking tremolo bridge, recessed for

pick hand comfort providing laser-accurate

combined with the Floyd Rose R3 locking nut.



#### 2-POINT CUSTOM CLASSIC **TREMOLO**

Polished steel two-point synchronized tremolo bridge assembly with polished-steel block saddles.



#### **