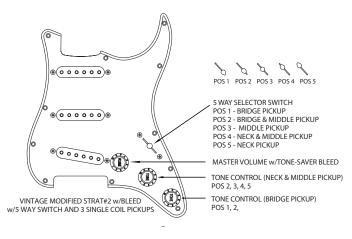

#### **STRATOCASTER** WIRING

WIRING OPTION

STEP 4 : OPTIONS

47

**TELECASTER WIRING** 

49