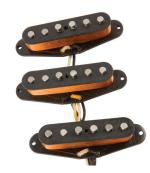

#### **STRATOCASTER PICKUPS**

**'50S STRAT** 

Crafted to faithfully replicate the cutting tones reminiscent of 1950s Stratocaster® guitars. Alnico 5 magnets, vintage stagger and formvar wire.

#### **TEXAS SPECIAL™ STRAT**

Characterized by their midrange chirp, crystalline highs and tight bass, Fender Texas Special™ Strat pickups feature an overwound single-coil construction that produces big Texas-blues tone.

#### **ANCHO POBLANO STRAT**

Simmered in a secret Custom Shop sauce and then individually calibrated from neck to bridge. Uniquely overwound by hand for a wide range of high-output tones—from blistering-hot output to sizzling vintage warmth—with plenty of tonal flexibility.

**FAT '50S STRAT** 

1950s Stratocaster sound you know and love. Hot-rodded wiring design delivers enhanced bass response and an extra shot of 21 st-century attitude.

**DUAL-MAG STRAT** 

Vintage style calibrated pickup set with unbeveled alnico 5 magnets on the bass side and beveled alnico 2 magnets on the treble. The two magnet types create balance and consistency in tone and allow for improved clarity string to string.

#### **VINTAGE NOISELESS™ STRAT**

Produce all the brilliant clarity, definition and harmonic attributes of vintage single-coil Strat tone without the hum.

**'60S STRAT** 

Classic 1960s design with alnico 2 magnets, formvar wire and a vintage stagger. Strat sound with glistening highs and warm punchy lows.

#### **EL DIABLO STRAT**

Overwound and dipped in the special sauce for a big open sound. Slightly hotter than the Ancho Poblanos with calibrated alnico 5 pickups with custom low G (middle and neck) and flush with high D (bridge) pole pieces.

# **TOMATILLO STRAT**

Cousins to the Ancho Poblanos, dipped in the same secret sauce. Alnico 2 magnets will simulate what an older alnico 5 might sound like today for a sweeter more flavorful tone.