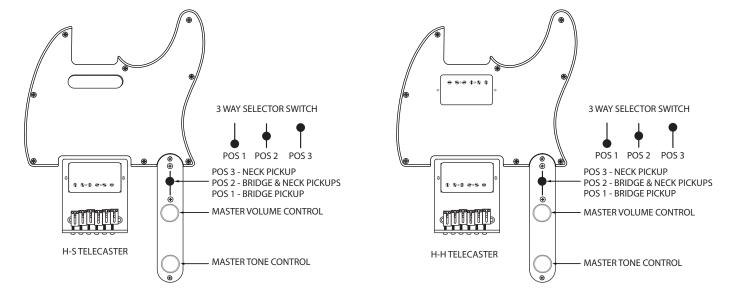

#### **STRATOCASTER** WIRING

WIRING OPTION

STEP 4 : OPTIONS

47

**TELECASTER WIRING** 

49