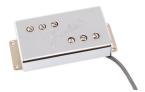

#### **BASS PICKUPS**

#### **HAND WOUND P-BASS**

Alnico 5 magnets and enamel wire, hand-wound just like we did in the '50s and '60s. The most iconic bass pickup in the world.