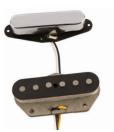

#### **TELECASTER PICKUPS**

#### **'51 TELE/NOCASTER**

Created with the original design in mind to accurately mimic the twang and shimmer of the originals. These period-correct singlecoil pickups impart tight low end and clear, balanced midrange.

#### **'51 LOADED NOCASTER**

Extra winds of #43 gauge enamel wire give these pickups fat, juicy tone. Perfect for driving a preamp into gritty overdrive, these high-output pickups burn with vintage-inspired tone, thanks to the bridge pickup's alnico 3 magnets and neck pickup's alnico 5 magnets.

#### '56/'57 TELECASTER

An accurate 1:1 recreation of the Tele pickups we constructed during '56/'57. These pickups have all the grunt and snarl of the originals, thanks to the unbeveled, staggered alnico 5 magnets and enamel-coated wire.

#### **'63 TELE**

A true replication of the original '63 Tele Pickups with all the bite and warmth to spare. Alnico 2 Magnets, vintage stagger and enamel wire.

#### **'67 TELE**

Lower output Tele pickups with Grey bobbins and copper baseplate with a vintage stagger, alnico 5 magnets and enamel wire for crystal clear Tele twang.

#### **TWISTED TELE**

High-output Telecaster guitar tone with a dash of sparkling Stratocaster® guitar character.

#### **TEXAS SPECIAL TELE**

Fender Custom Shop Texas Special Tele pickups are built to produce blistering hot output, along with noticeable presence and midrange.