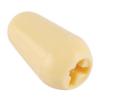

# SWITCH TIPS, CONTROL KNOBS, AND PICKUP COVERS

#### **SWITCH TIPS**

AGED WHITE

VINTAGE WHITE

**BLACK** 

#### **CONTROL KNOBS**

WHITE

#### **PICKUP COVERS**

WHITE

AGED WHITE

**EGGSHELL** 

VINTAGE WHITE

**BLACK** 