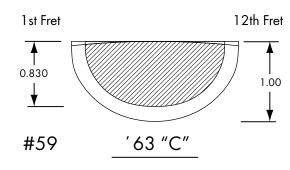

### 1963 **STRATOCASTER**

SHOWN IN 3-COLOR SUNBURST

ALDER NITROCELLULOSE LACQUER MAPLE 60S OVAL "C" ROUND-LAM ROSEWOOD 7.25" VINTAGE CLAY - NARROW SPACING MICARTA FENDER GOTOH VINTAGE NICKEL / CHROME VINTAGE SYNCHRONIZED TREMOLO 3-PLY WHITE