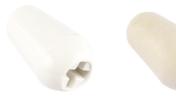

# SWITCH TIPS, CONTROL KNOBS, AND PICKUP COVERS

#### **SWITCH TIPS**

AGED WHITE

VINTAGE WHITE

**BLACK** 

#### **CONTROL KNOBS**

WHITE

#### **PICKUP COVERS**

WHITE

AGED WHITE

**EGGSHELL** 

VINTAGE WHITE

**BLACK** 