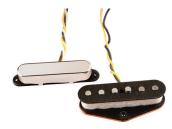

#### **STRATOCASTER PICKUPS**

**'50S STRAT** 

Crafted to faithfully replicate the cutting tones reminiscent of 1950s Stratocaster® guitars. Alnico 5 magnets, vintage stagger and formvar wire.

#### **TEXAS SPECIAL™ STRAT**

Characterized by their midrange chirp, crystalline highs and tight bass, Fender Texas Special™ Strat pickups feature an overwound single-coil construction that produces big Texas-blues tone.

#### **ANCHO POBLANO STRAT**

Simmered in a secret Custom Shop sauce and then individually calibrated from neck to bridge. Uniquely overwound by hand for a wide range of high-output tones—from blistering-hot output to sizzling vintage warmth—with plenty of tonal flexibility.

**FAT '50S STRAT** 

1950s Stratocaster sound you know and love. Hot-rodded wiring design delivers enhanced bass response and an extra shot of 21 st-century attitude.

**DUAL-MAG STRAT** 

Vintage style calibrated pickup set with unbeveled alnico 5 magnets on the bass side and beveled alnico 2 magnets on the treble. The two magnet types create balance and consistency in tone and allow for improved clarity string to string.

#### **VINTAGE NOISELESS™ STRAT**

Produce all the brilliant clarity, definition and harmonic attributes of vintage single-coil Strat tone without the hum.

**'60S STRAT** 

Classic 1960s design with alnico 2 magnets, formvar wire and a vintage stagger. Strat sound with glistening highs and warm punchy lows.

#### **EL DIABLO STRAT**

Overwound and dipped in the special sauce for a big open sound. Slightly hotter than the Ancho Poblanos with calibrated alnico 5 pickups with custom low G (middle and neck) and flush with high D (bridge) pole pieces.

# **TOMATILLO STRAT**

Cousins to the Ancho Poblanos, dipped in the same secret sauce. Alnico 2 magnets will simulate what an older alnico 5 might sound like today for a sweeter more flavorful tone.