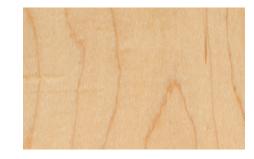

#### **NECK WOOD OPTIONS**

**MAPLE NECK** 

Light in color, with a bright, chimey tone, maple is favorite amongst many Fender players for its look, feel and tone.

**FLAME MAPLE** 

With its strong, vibrant figure, flame maple is one of our favorite ways to liven up the look of a maple neck.