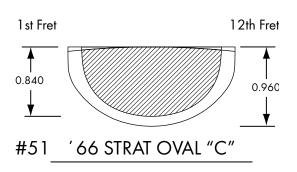

OASTED MAPLE NECK** 

Roasted maple creates an aged and dark look to the wood as well as making it more resonant and slightly lighter in weight.



**ROSEWOOD NECK** 

Darker in color and warmer in tone than maple, rosewood can be specially sorted for a darker color. In 1959, all Fenders were outfitted with rosewood fingerboards, which was a significant departure from the look and tone of the previous maple boards.



#### **ROASTED FLAME MAPLE**

Roasting maple brings out the figure and creates a caramelized dark tiger striping.

#### **NECK TINT OPTIONS**



**LIGHT TINT** 



**MEDIUM TINT** 



**DARK TINT** 

4 : OPTIONS



SELECT A
COLOR OPTION



'65 STRAT "C"

#29

# **GUITAR NECK SHAPES**

#19

MODERN "C"



SELECT A **NECK SHAPE** 



37



**GUITAR NECK SHAPES (CONT.)** 











# **BASS** NECK SHAPES















38

39



# FRET WIRE

Custom Shop frets are made from only the highest quality nickel, and can be made in a variety of different heights and thicknesses. Larger frets tend to account for easier string bending. Smaller frets are "true to vintage" in many cases, and facilitate easier chording.

Medium jumbo frets are designed to be the perfect marriage between small vintage frets and modern jumbo frets. Keep the following examples in mind when choosing the frets that you want on your guitar.



#### VINTAGE 45085

H: 0.045" W: 0.085" Our smallest wire, slightly larger than Fender's original wire.



# MEDIUM VINTAGE 47095

H: 0.047" W: 0.095" Slightly lower than 6105.



#### MEDIUM JUMBO 6150

H: 0.047"
W: 0.104"
A popular middle of the road
wire,