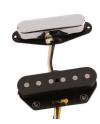

#### **TELECASTER PICKUPS**

#### **'51 TELE/NOCASTER**

Created with the original design in mind to accurately mimic the twang and shimmer of the originals. These period-correct singlecoil pickups impart tight low end and clear, balanced midrange.

#### **'51 LOADED NOCASTER**

Extra winds of #43 gauge enamel wire give these pickups fat, juicy tone. Perfect for driving a preamp into gritty overdrive, these high-output pickups burn with vintage-inspired tone, thanks to the bridge pickup's alnico 3 magnets and neck pickup's alnico 5 magnets.

#### '56/'57 TELECASTER

An accurate 1:1 recreation of the Tele pickups we constructed during '56/'57. These pickups have all the grunt and snarl of the originals, thanks to the unbeveled, staggered alnico 5 magnets and enamel-coated wire.

#### **'63 TELE**

A true replication of the original '63 Tele Pickups with all the bite and warmth to spare. Alnico 2 Magnets, vintage stagger and enamel wire.

#### **'67 TELE**

Lower output Tele pickups with Grey bobbins and copper baseplate with a vintage stagger, alnico 5 magnets and enamel wire for crystal clear Tele twang.

#### **TWISTED TELE**

High-output Telecaster guitar tone with a dash of sparkling Stratocaster® guitar character.

#### **TEXAS SPECIAL TELE**

Fender Custom Shop Texas Special Tele pickups are built to produce blistering hot output, along with noticeable presence and midrange.