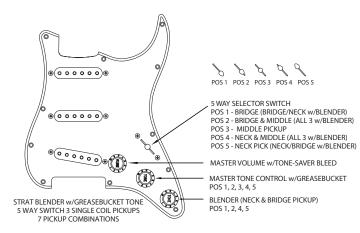

#### **STRATOCASTER** WIRING

WIRING OPTION

STEP 4 : OPTIONS

47

**TELECASTER WIRING** 

49