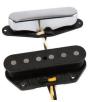

#### **TELECASTER PICKUPS**

#### **'51 TELE/NOCASTER**

Created with the original design in mind to accurately mimic the twang and shimmer of the originals. These period-correct singlecoil pickups impart tight low end and clear, balanced midrange.

#### **'51 LOADED NOCASTER**

Extra winds of #43 gauge enamel wire give these pickups fat, juicy tone. Perfect for driving a preamp into gritty overdrive, these high-output pickups burn with vintage-inspired tone, thanks to the bridge pickup's alnico 3 magnets and neck pickup's alnico 5 magnets.

#### '56/'57 TELECASTER

An accurate 1:1 recreation of the Tele pickups we constructed during '56/'57. These pickups have all the grunt and snarl of the originals, thanks to the unbeveled, staggered alnico 5 magnets and enamel-coated wire.

#### **'63 TELE**

A true replication of the original '63 Tele Pickups with all the bite and warmth to spare. Alnico 2 Magnets, vintage stagger and enamel wire.

#### **'67 TELE**

Lower output Tele pickups with Grey bobbins and copper baseplate with a vintage stagger, alnico 5 magnets and enamel wire for crystal clear Tele twang.

#### **TWISTED TELE**

High-output Telecaster guitar tone with a dash of sparkling Stratocaster® guitar character.

#### **TEXAS SPECIAL TELE**

Fender Custom Shop Texas Special Tele pickups are built to produce blistering hot output, along with noticeable presence and midrange.