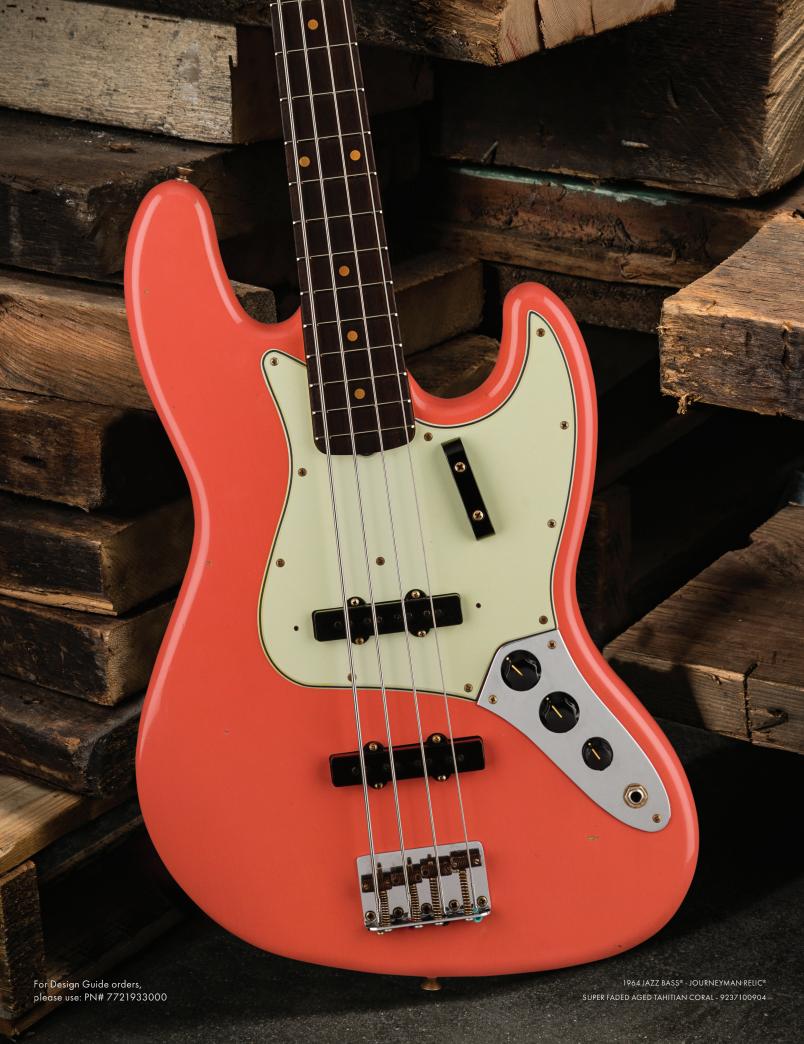

#### **1964 JAZZ BASS**

SHOWN IN SONIC BLUE

ALDER

NITROCELLULOSE LACQUER

MAPLE '60 "U"

ROUND-LAM ROSEWOOD 7.25"

FCS VINTAGE JAZZ BASS

VINTAGE CLAY

MICARTA FENDER GOTOH REVERSE

NICKEL / CHROME VINTAGE 4-PLY TORTOISE SHELL VINTAGE JAZZ BASS

**OFFSET** BASE MODELS

# JOURNEYMAN RELIC® SHOWN IN 1959 JAZZMASTER IN AGED FIESTA RED

Well taken care of and religiously polished throughout the years. The owner of this guitar took pride in keeping it clean and shiny.

Over time the finish started showing age and like a fine wine it evolved into something complex and refined. Moderate finish checking, oxidation of hardware, and mild discoloration of parts give this finish its distinct look and feel.