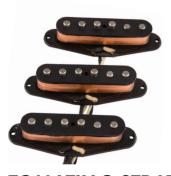

#### **STRATOCASTER PICKUPS**

**'50S STRAT** 

Crafted to faithfully replicate the cutting tones reminiscent of 1950s Stratocaster® guitars. Alnico 5 magnets, vintage stagger and formvar wire.

#### **TEXAS SPECIAL™ STRAT**

Characterized by their midrange chirp, crystalline highs and tight bass, Fender Texas Special™ Strat pickups feature an overwound single-coil construction that produces big Texas-blues tone.

#### **ANCHO POBLANO STRAT**

Simmered in a secret Custom Shop sauce and then individually calibrated from neck to bridge. Uniquely overwound by hand for a wide range of high-output tones—from blistering-hot output to sizzling vintage warmth—with plenty of tonal flexibility.

**FAT '50S STRAT** 

1950s Stratocaster sound you know and love. Hot-rodded wiring design delivers enhanced bass response and an extra shot of 21 st-century attitude.

**DUAL-MAG STRAT** 

Vintage style calibrated pickup set with unbeveled alnico 5 magnets on the bass side and beveled alnico 2 magnets on the treble. The two magnet types create balance and consistency in tone and allow for improved clarity string to string.

#### **VINTAGE NOISELESS™ STRAT**

Produce all the brilliant clarity, definition and harmonic attributes of vintage single-coil Strat tone without the hum.

**'60S STRAT** 

Classic 1960s design with alnico 2 magnets, formvar wire and a vintage stagger. Strat sound with glistening highs and warm punchy lows.

#### **EL DIABLO STRAT**

Overwound and dipped in the special sauce for a big open sound. Slightly hotter than the Ancho Poblanos with calibrated alnico 5 pickups with custom low G (middle and neck) and flush with high D (bridge) pole pieces.

# **TOMATILLO STRAT**

Cousins to the Ancho Poblanos, dipped in the same secret sauce. Alnico 2 magnets will simulate what an older alnico 5 might sound like today for a sweeter more flavorful tone.