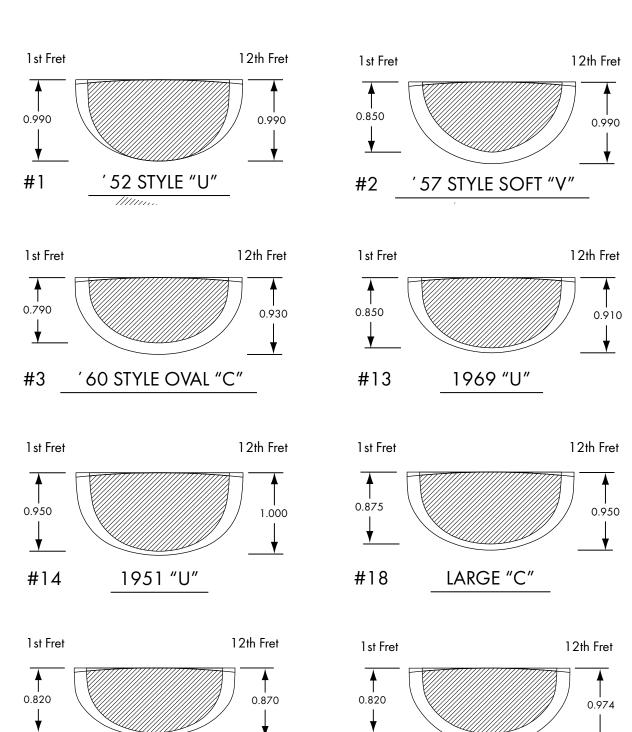

# **GUITAR NECK SHAPES**

#19

MODERN "C"

SELECT A **NECK SHAPE** 

37

**GUITAR NECK SHAPES (CONT.)** 