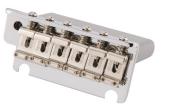

#### 2-POINT CUSTOM CLASSIC **TREMOLO**

Polished steel two-point synchronized tremolo bridge assembly with polished-steel block saddles.