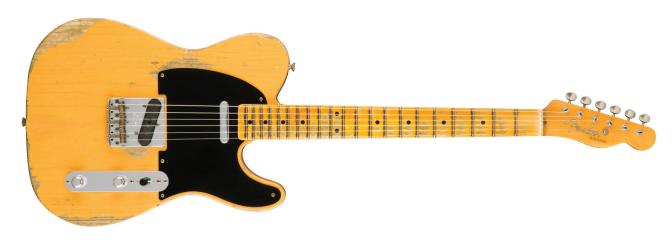

#### 1951 **NOCASTER**

SHOWN IN HONEY BLONDE

NITROCELLULOSE LACQUER MAPLE NOCASTER "U"

1-PIECE MAPLE 7.25" F VINTAGE

BLACK MICARTA - NARROW SPACING MICARTA FENDER GOTOH VINTAGE

NICKEL / CHROME VINTAGE WITH BRASS SADDLES 1-PLY BLACK

VINTAGE TELE W/ 3-WAY SWITCH FCS 1951 NOCASTER