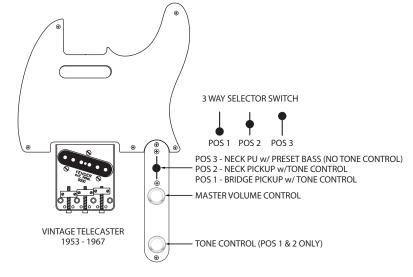

#### **STRATOCASTER** WIRING

WIRING OPTION

STEP 4 : OPTIONS

47

**TELECASTER WIRING** 

49