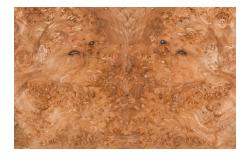

#### **MAPLE BURL**

Highly figured maple top used on our Artisan models with a gorgeous marbled swirl.