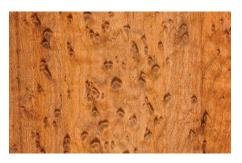

#### **MAPLE BURL**

Highly figured maple top used on our Artisan models with a gorgeous marbled swirl.