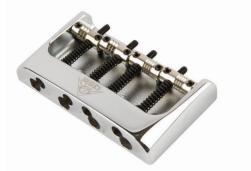

#### **BASS BRIDGES**

#### **MODERN BASS BRIDGE**

Chrome plated steel bridge plate with partially threaded stainless steel saddles and string through body or top load option.