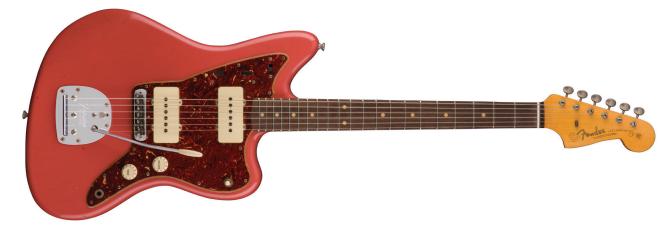

#### 1962 JAGUAR

SHOWN IN FIESTA RED

ALDER NITROCELLULOSE LACQUER MAPLE JAGUAR "C" FINGERBOARD SLAB ROSEWOOD 7.25" VINTAGE CLAY MICARTA FENDER GOTOH VINTAGE NICKEL / CHROME VINTAGE JAGUAR/JAZZMASTER 3-PLY WHITE VINTAGE JAGUAR

FCS JAGUAR