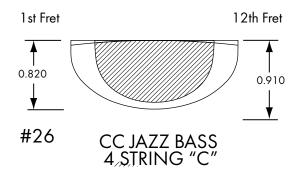

eates an aged and dark look to the wood as well as making it more resonant and slightly lighter in weight.



**ROSEWOOD NECK** 

Darker in color and warmer in tone than maple, rosewood can be specially sorted for a darker color. In 1959, all Fenders were outfitted with rosewood fingerboards, which was a significant departure from the look and tone of the previous maple boards.



#### **ROASTED FLAME MAPLE**

Roasting maple brings out the figure and creates a caramelized dark tiger striping.

#### **NECK TINT OPTIONS**



**LIGHT TINT** 



**MEDIUM TINT** 



**DARK TINT** 

4 : OPTIONS



SELECT A
COLOR OPTION



'65 STRAT "C"

#29

# **GUITAR NECK SHAPES**

#19

MODERN "C"



SELECT A **NECK SHAPE** 



37



**GUITAR NECK SHAPES (CONT.)** 











# **BASS** NECK SHAPES















38

39



# FRET WIRE

Custom Shop frets are made from only the highest quality nickel, and can be made in a variety of different heights and thicknesses. Larger frets tend to account for easier string bending. Smaller frets are "true to vintage" in many cases, and facilitate easier chording.

Medium jumbo frets are designed to be the perfect marriage between small vintage frets and modern jumbo frets. Keep the following examples in mind when choosing the frets that you want on your guitar.



#### VINTAGE 45085

H: 0.045" W: 0.085" Our smallest wire, slightly larger than Fender's original wire.



# MEDIUM VINTAGE 47095

H: 0.047" W: 0.095" Slightly lower than 6105.



#### MEDIUM JUMBO 6150

H: 0.047"
W: 0.104"
A popular middle of the road
wire, not too wide, not too tall.

\*Also av