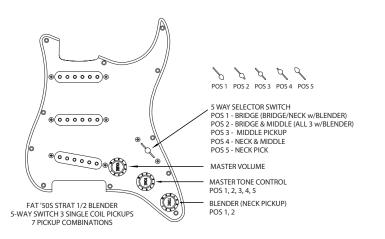

#### **STRATOCASTER** WIRING

WIRING OPTION

STEP 4 : OPTIONS

47

**TELECASTER WIRING** 

49