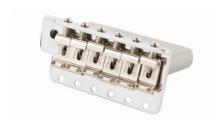

#### **STRATOCASTER** BRIDGES

#### **VINTAGE SYNCHRONIZED TREMOLO**

Original Stratocaster tremolo made using original die-cast moulds and punch presses.