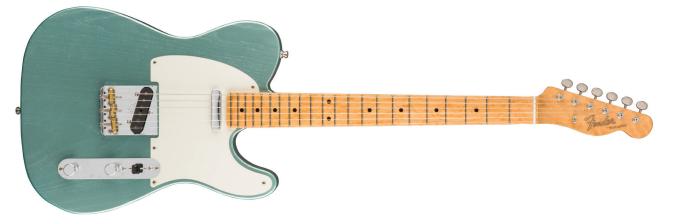

# 1960 TELECASTER

SHOWN IN WHITE BLONDE

**BODY WOOD** ALDER **BODY FINISH** NITROCELLULOSE LACQUER NECK WOOD '60S OVAL "C" **NECK SHAPE** FINGERBOARD SLAB ROSEWOOD 7.25" VINTAGE CLAY - NARROW SPACING **FACE DOTS** MICARTA FENDER GOTOH VINTAGE HARDWARE NICKEL / CHROME VINTAGE WITH THREADED SADDLES **PICKGUARD** 3-PLY WHITE VINTAGE TELE W / 3-WAY SWITCH FCS '60 - '63 TELECASTER