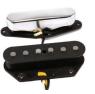

#### **STRATOCASTER PICKUPS**

**'50S STRAT** 

Crafted to faithfully replicate the cutting tones reminiscent of 1950s Stratocaster® guitars. Alnico 5 magnets, vintage stagger and formvar wire.

#### **TEXAS SPECIAL™ STRAT**

Characterized by their midrange chirp, crystalline highs and tight bass, Fender Texas Special™ Strat pickups feature an overwound single-coil construction that produces big Texas-blues tone.

#### **ANCHO POBLANO STRAT**

Simmered in a secret Custom Shop sauce and then individually calibrated from neck to bridge. Uniquely overwound by hand for a wide range of high-output tones—from blistering-hot output to sizzling vintage warmth—with plenty of tonal flexibility.

**FAT '50S STRAT** 

1950s Stratocaster sound you know and love. Hot-rodded wiring design delivers enhanced bass response and an extra shot of 21 st-century attitude.

**DUAL-MAG STRAT** 

Vintage style calibrated pickup set with unbeveled alnico 5 magnets on the bass side and beveled alnico 2 magnets on the treble. The two magnet types create balance and consistency in tone and allow for improved clarity string to string.

#### **VINTAGE NOISELESS™ STRAT**

Produce all the brilliant clarity, definition and harmonic attributes of vintage single-coil Strat tone without the hum.

**'60S STRAT** 

Classic 1960s design with alnico 2 magnets, formvar wire and a vintage stagger. Strat sound with glistening highs and warm punchy lows.

#### **EL DIABLO STRAT**

Overwound and dipped in the special sauce for a big open sound. Slightly hotter than the Ancho Poblanos with calibrated alnico 5 pickups with custom low G (middle and neck) and flush with high D (bridge) pole pieces.

# **TOMATILLO STRAT**

Cousins to the Ancho Poblanos, dipped in the same secret sauce. Alnico 2 magnets will simulate what an older alnico 5 might sound like today for a sweeter more flavorful tone.