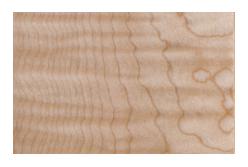

**BIRDSEYE MAPLE** 

Small round figuring in the wood which produces small "birdseye" markings. Used on many Custom Shop guitars, a birdseye maple neck will add a unique and striking look to your guitar.