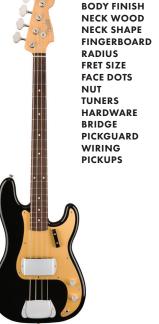

#### 1960 PRECISION BASS

SHOWN IN 3-COLOR SUNBURST

**BODY WOOD BODY FINISH NECK WOOD** NECK SHAPE RADIUS FRET SIZE **FACE DOTS** NUT **TUNERS** 

FINGERBOARD

HARDWARE BRIDGE PICKGUARD WIRING **PICKUPS** 

NITROCELLULOSE LACQUER MAPLE

'60S PBASS OVAL "C" SLAB ROSEWOOD 7.25"

VINTAGE CLAY MICARTA

FENDER GOTOH REVERSE NICKEL / CHROME VINTAGE 4-PLY TORTOISE SHELL

> VINTAGE PRECISION BASS FCS '59 - '62 BASS