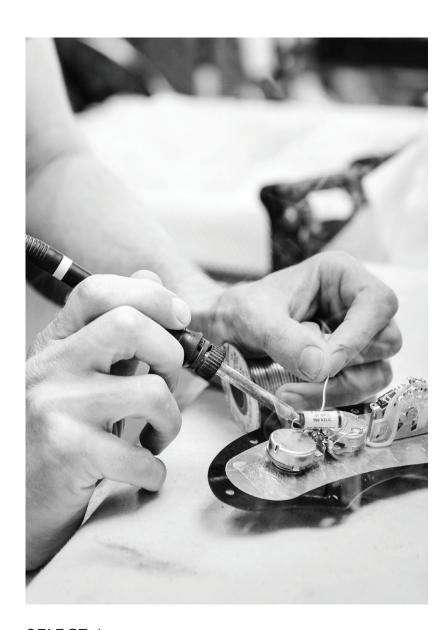

#### **STRATOCASTER** WIRING

WIRING OPTION

STEP 4 : OPTIONS

47

**TELECASTER WIRING** 

49

# **PRECISION BASS WIRING**

# JAZZ BASS WIRING

HARDWARE OPTIONS