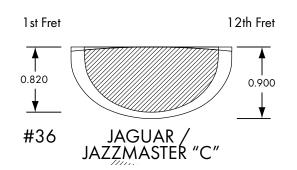

#### 1962 JAZZMASTER

SHOWN IN SURF GREEN

ALDER NITROCELLULOSE LACQUER MAPLE JAZZMASTER "C" SLAB ROSEWOOD 7.25" VINTAGE CLAY MICARTA

FENDER GOTOH VINTAGE NICKEL / CHROME VINTAGE JAGUAR/JAZZMASTER 3-PLY WHITE VINTAGE JAZZMASTER