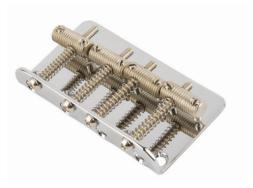

#### **BASS BRIDGES**

#### **VINTAGE THREADED SADDLES**

Genuine Fender bass bridge assembly with nickel-plated steel bridge plate and four threaded barrel saddles.