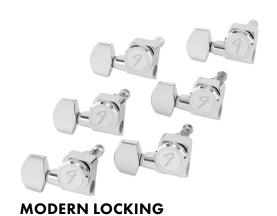

# **PICKGUARDS**

**MODERN AMERICAN STANDARD** 

**TUNING MACHINES** 

**SCHALLER F** 

**VINTAGE** 

3-PLY EGGSHELL

3-PLY PARCHMENT

3-PLY MINT GREEN