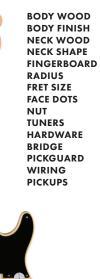

NTAGE SYNCHRONIZED TREMOLO 3-PLY WHITE

VINTAGE STRAT W/ 3-WAY SWITCH FCS 1960S STRAT

#### 1965 **STRATOCASTER**

SHOWN IN AZTEC GOLD



ALDER

NITROCELLULOSE LACQUER MAPIF

'65 "C" ROUND-LAM ROSEWOOD

7.25" VINTAGE

PEARL - NARROW SPACING MICARTA

FENDER GOTOH VINTAGE NICKEL / CHROME

VINTAGE SYNCHRONIZED TREMOLO 3-PLY WHITE

VINTAGE STRAT W/ 3-WAY SWITCH

FCS 1965 STRAT

# 1969 **STRATOCASTER**

SHOWN IN SONIC BLUE



ALDER **BODY FINISH** NITROCELLULOSE LACQUER **NECK WOOD** MAPLE - URETHANE FINISH '69 "C" FINGERBOARD ROUND-LAM ROSEWOOD OR MAPLE

7.25" VINTAGE

PEARL WHITE OR BLACK MICARTA SCHALLER "F"

NICKEL / CHROME VINTAGE SYNCHRONIZED TREMOLO

3-PLY WHITE

VINTAGE STRAT W/ 3-WAY SWITCH FCS 1969 STRAT

#### **TELECASTER** BASE MODELS

#### 1951 **NOCASTER**

SHOWN IN HONEY BLONDE



NITROCELLULOSE LACQUER MAPLE NOCASTER "U"

1-PIECE MAPLE 7.25" F VINTAGE

BLACK MICARTA - NARROW SPACING MICARTA FENDER GOTOH VINTAGE

NICKEL / CHROME VINTAGE WITH BRASS SADDLES 1-PLY BLACK

VINTAGE TELE W/ 3-WAY SWITCH FCS 1951 NOCASTER

#### 1952 TELECASTER

SHOWN IN 2-COLOR SUNBURST



NITROCELLULOSE LACQUER MAPLE '52 "U" 1-PIECE MAPLE

7 25" VINTAGE BLACK MICARTA - WIDE SPACING

MICARTA FENDER GOTOH VINTAGE NICKEL / CHROME

VINTAGE WITH BRASS SADDLES 1-PLY BLACK

VINTAGE TELE W/ 3-WAY SWITCH

FCS 1951 NOCASTER

#### ELITE STRATOCASTER

SHOWN IN SURF PEARL



AIDFR

NITROCELLULOSE LACQUER AAA FLAME MAPLE MODERN "C TO D"

1-PIECE ROSEWOOD OR 1-PIECE MAPLE

9.5" - 14" MEDIUM JUMBO MOP/BLACK BONE

LACKING CHROME **CUSTOM CLASSIC** 3-PLY PARCHMENT

> MODERN N4 NOISELESS



# 1960 TELECAST