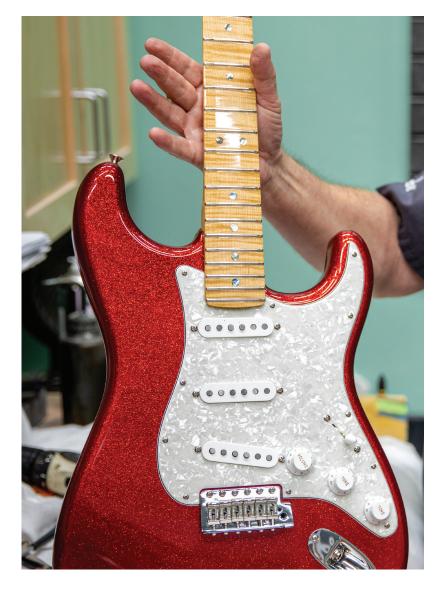

# BUILD LEVEL: **CUSTOM BUILT**

Your dreams are what make the Fender Custom Shop the reality that it is today. From its inception in 1987, the Custom Shop has grown from two builders to today's more than 50 artisans—a veteran band of builders, each a specialist dedicated to their own area of expertise—working together to build your ideal Fender to your exact specifications. From neck shaping and fretwork to finishing and aging—every step of creation—each Custom Shop craftsperson brings years of hard-earned skill and dedication to bear on your custom-built guitar with one goal in mind—to create an instrument and playing experience that can only come from the Fender Custom Shop.

A Fender Custom-Built guitar lets you define your ideal instrument. Begin with one of our base models and choose from our vast selection of options to customize it as little or as much as you want to meet your personal needs, aesthetic taste and playing style.

Whatever shape your dream may be, our luthiers stand ready to craft an instrument that will unlock your utmost creativity and self-expression. Their passion is bringing your dreams to reality, to create the ultimate instrument—one personally customized exclusively for you.