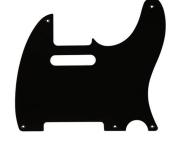

# **PICKGUARDS**

**MODERN AMERICAN STANDARD** 

**TUNING MACHINES** 

**SCHALLER F** 

**VINTAGE** 

3-PLY EGGSHELL

3-PLY PARCHMENT

3-PLY MINT GREEN

ANODIZED GOLD

4-PLY BROWN SHELL

BLACK

3-PLY WHITE

3-PLY PARCHMENT

1-PLY PARCHMENT

3-PLY BLACK

**BLACK PHENOLIC** 