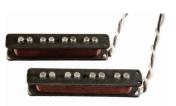

#### **BASS PICKUPS**

#### **'64 JAZZ BASS**

These vintage-style pickups produce warm, clear and articulate tone, with great low-end definition, up-front midrange punch and singing high end.

#### '75 JAZZ BASS

Vintage bobbin construction, Alnico 5 magnets, flush mounted pole pieces and enamel wire provide warm tones, enhanced dynamics and even string response.

#### **NOISELESS JAZZ BASS**

Fender Noiseless Jazz Bass pickups produce all the brilliant clarity, definition and harmonic attributes of a vintage Jazz Bass without the hum.

#### **HAND WOUND P-BASS**

Alnico 5 magnets and enamel wire, hand-wound just like we did in the '50s and '60s. The most iconic bass pickup in the world.