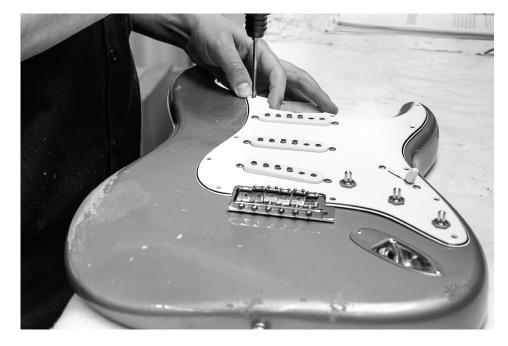

# BUILD LEVEL: **CUSTOM BUILT**

Your dreams are what make the Fender Custom Shop the reality that it is today. From its inception in 1987, the Custom Shop has grown from two builders to today's more than 50 artisans—a veteran band of builders, each a specialist dedicated to their own area of expertise—working together to build your ideal Fender to your exact specifications. From neck shaping and fretwork to finishing and aging—every step of creation—each Custom Shop craftsperson brings years of hard-earned skill and dedication to bear on your custom-built guitar with one goal in mind—to create an instrument and playing experience that can only come from the Fender Custom Shop.

A Fender Custom-Built guitar lets you define your ideal instrument. Begin with one of our base models and choose from our vast selection of options to customize it as little or as much as you want to meet your personal needs, aesthetic taste and playing style.

Whatever shape your dream may be, our luthiers stand ready to craft an instrument that will unlock your utmost creativity and self-expression. Their passion is bringing your dreams to reality, to create the ultimate instrument—one personally customized exclusively for you.