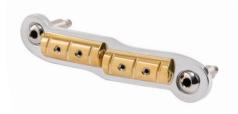

#### **BASS BRIDGES**

#### **RSD BASS**

Hi-Mass Bridge constructed from a solid brass billet with threaded steel saddles.