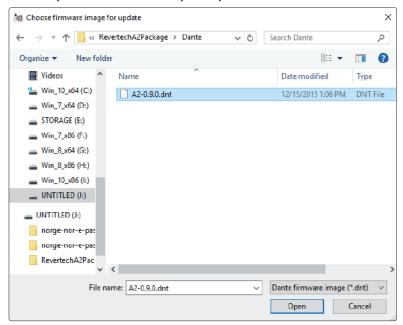

## Dante™ Firmware Update Guide for CDL-series Loudspeakers

8. From the pop-up window, browse your computer for the Dante firmware (.dnt) file you downloaded from your My PreSonus account.

9. Check the box next to "Override Device Matching." Click Next.