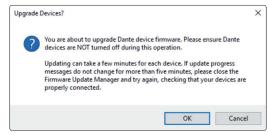

10. Click "Yes" when prompted.

11. Check the box next to each CDL-series loudspeaker in the device list and click Start.

12. Click "OK" when prompted. This will begin the firmware upgrade immediately.

13. You will be alerted when the Upgrade is complete. Click "OK" to exit.