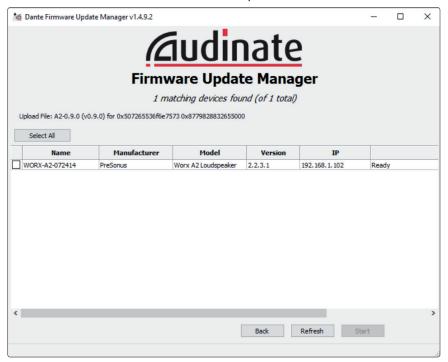

10. Click "Yes" when prompted.

11. Check the box next to each CDL-series loudspeaker in the device list and click Start.

12. Click "OK" when prompted. This will begin the firmware upgrade immediately.

13. You will be alerted when the Upgrade is complete. Click "OK" to exit.