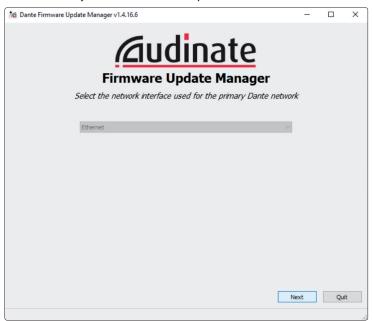

## Dante™ Firmware for CDL-Series Loudspeakers

**Update Guide** 

Periodically, the Dante module onboard your CDL-series loudspeaker will require a firmware update. To begin, you must connect a computer to the same Dante network as your CDL-series loudspeakers.

- 1. Log into your My PreSonus account and download the **A2-0.9.0.dnt** firmware. *Note: Your CDL-series loudspeakers must be registered in your My PreSonus account to download the firmware.*
- 2. Go to www.Audinate.com.
- 3. Log in or create an Audinate user account.
- 4. Download the Dante Firmware Update Manager application.
- 5. Install and run the Dante Firmware Update Manager on the computer networked to your CDL-series loudspeakers.

- 6. Click Next.
- 7. Select Update Dante Firmware.