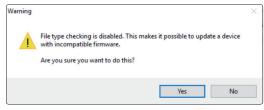

10. Click "Yes" when prompted.

11. Check the box next to each CDL-series loudspeaker in the device list and click Start.

12. Click "OK" when prompted. This will begin the firmware upgrade immediately.

13. You will be alerted when the Upgrade is complete. Click "OK" to exit.