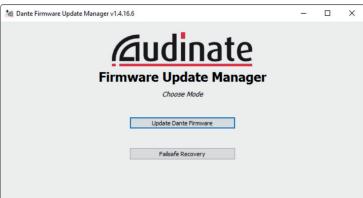

- 6. Click Next.
- 7. Select Update Dante Firmware.

## Dante™ Firmware Update Guide for CDL-series Loudspeakers

8. From the pop-up window, browse your computer for the Dante firmware (.dnt) file you downloaded from your My PreSonus account.

9. Check the box next to "Override Device Matching." Click Next.