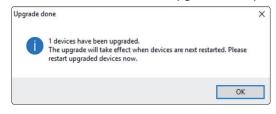

10. Click "Yes" when prompted.

11. Check the box next to each CDL-series loudspeaker in the device list and click Start.

12. Click "OK" when prompted. This will begin the firmware upgrade immediately.

13. You will be alerted when the Upgrade is complete. Click "OK" to exit.