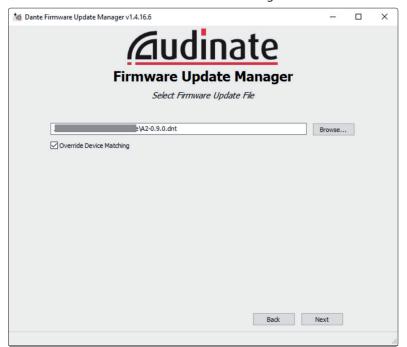

## Dante™ Firmware Update Guide for CDL-series Loudspeakers

8. From the pop-up window, browse your computer for the Dante firmware (.dnt) file you downloaded from your My PreSonus account.

9. Check the box next to "Override Device Matching." Click Next.